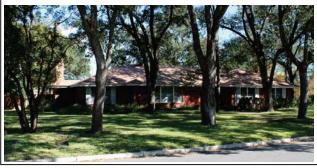

As a prime example of Mid-century Modern Architecture and suburban design development the Shearer Hills Neighborhood represents a respectful variety of Modern expressions of domestic architecture that are largely intact and deserving of recognition and thoughtful preservation.

Mid-century Modern Architecture is considered the architecture of ideas, characterized as a forward-looking style that could encourage social change toward creating a better society. The residences of Shearer Hills, north of the Olmos Basin and south of North Star Mall, are part of San Antonio's first true regional design expressions built in the Modern style. This regional modernism is most widely identifiable through the use of post-World War II technologies and materials but more specifically the precedent setting works of architect O'Neil Ford.