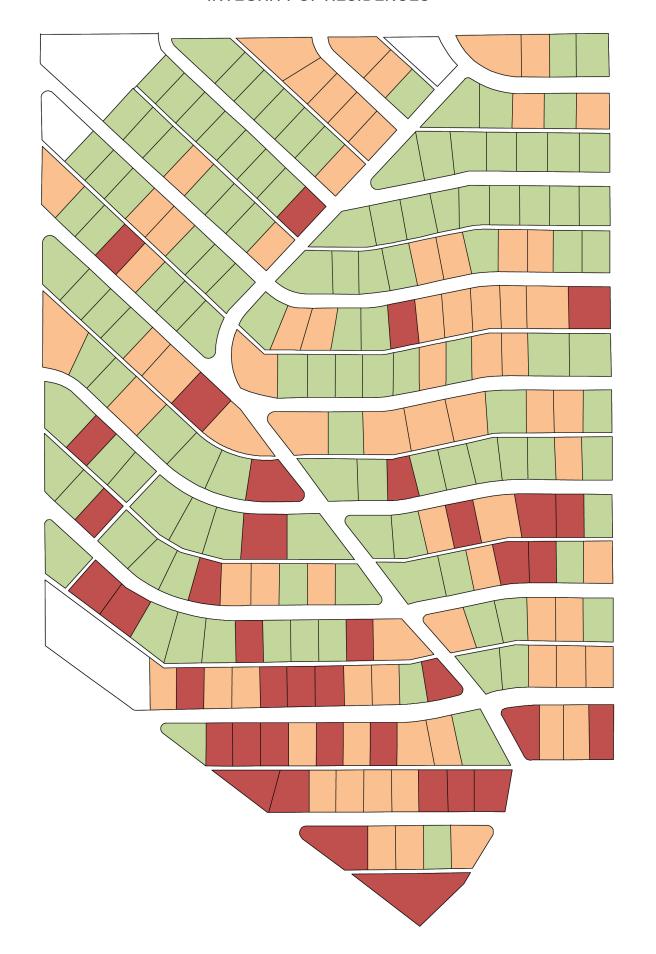

# Shearer Hills Neighborhood HOUSE SURVEYS

| SURVEY DATA      | Style                  |             |       |             |       | Gei           | neral Da         | ata       |                |                    | Front S | etback  | <         | Founda      | tion        | E    | xterior  | Mater | rial       |       |       |        |                     |      |       | Roof T      | ype          |      |                |            |              |     |                    |              |   |          |            |
|------------------|------------------------|-------------|-------|-------------|-------|---------------|------------------|-----------|----------------|--------------------|---------|---------|-----------|-------------|-------------|------|----------|-------|------------|-------|-------|--------|---------------------|------|-------|-------------|--------------|------|----------------|------------|--------------|-----|--------------------|--------------|---|----------|------------|
| Address          | Minimal<br>Traditional | Neocolonial | Ranch | Split Level | Other | Voor Built co | Bullit<br>f Stor | Integrity | Plan Shape     | Detached<br>Garage | 10-20ft | 20-30ft | Over 30ft | Not Visible | Pier / Beam | Slab | Asbestos | Brick | Hardiplank | Metal | Stone | Stucco | Vinyl /<br>Aluminum | Wood | Other | Cross Gable | Cross Hipped | Flat | Flat w Parapet | ront Gable | Gable on Hip | ≥ ; | rarapet<br>Gambrel | Hip on Gable |   | paddin . | Irregular  |
| .01 Aribe Dr.    | 0                      | _ 0         |       |             | 1     | 0             |                  | Low       | L-Shape        | No                 | 0       | 0       | 1         | 0           | 0           | 1    | 0        | 1     | 1          | _ 0   | 0,    | 0,     | 0                   | 0    | 0     | 0           | 0            | 0    |                | ) (        | )            | 0   | 0                  | 0            | 0 | 1        | <b>-</b> 0 |
| 06 Aribe Dr.     | 1                      | 0           | 0     |             | 0     | 0             |                  | Low       | Offset         | No                 | 0       | 0       | 1         | 0           | 0           | 1    | 0        | 1     | 1          | 0     | 0     | 0      | 0                   | 0    | 0     | 0           | 0            | 0    | (              | ) (        | )            | 0   | 0                  | 0            | 0 | 0        | 1          |
| 07 Aribe Dr.     | 0                      | 0           | 1     |             | 0     | 0             |                  | Medium    | <b>O</b> TISEC | Yes                | 0       | 0       | 1         | 0           | 0           | 1    | 0        | 0     | 0          | 0     | 1     | 0      | 0                   | 0    | 0     | 0           | 0            | 0    | (              | ) (        | )            | 0   | 0                  | 0            | 0 | 1        | 0          |
| .12 Aribe Dr.    | 0                      |             | 1     |             | 0     | 0             |                  | Medium    | L-Shape        | No                 | 0       | 0       | 1         | 0           | 0           | 1    | 0        | 1     | 0          | 0     | 0     | 0      | 0                   | 1    | 0     | 1           | 0            | 0    | (              | ) (        | )            | 0   | 0                  | 0            | 0 | 0        | 0          |
| 13 Aribe Dr.     | 1                      | 0           | 0     |             | 0     | 0             |                  | Medium    | L-Shape        | No                 | 0       | 0       | 1         | 0           | 0           | 1    | 0        | 1     | 0          | 0     | 0     | 0      | 0                   | 0    | 0     | 0           | 0            | 0    | (              | ) (        | )            | 0   | 0                  | 0            | 0 | 0        | 0          |
| 16 Aribe Dr.     | 1                      | 0           | 0     |             | 0     | 0             |                  | Medium    | T-Shape        | No                 | 0       | 0       | 1         | 0           | 0           | 1    | 0        | 0     | 0          | 0     | 0     | 1      | 0                   | 0    | 0     | 0           | 0            | 0    | (              | ) (        | )            | 0   | 0                  | 0            | 0 | 0        | 0          |
| 17 Aribe Dr.     | 1                      | 0           | 0     |             | 0     | 0             |                  | Medium    | T-Shape        | No                 | 0       | 0       | 1         | 0           | 0           | 1    | 0        | 1     | 0          | 0     | 0     | 0      | 0                   | 0    | 0     | 0           | 1            | 0    | (              | ) (        | )            | 1   | 0                  | 0            | 0 | 0        | 0          |
| 20 Aribe Dr.     | 1                      | 0           | 0     |             | 0     | 0             |                  | High      | Rectangular    | No                 | 0       | 0       | 1         | 0           | 0           | 1    | 0        | 1     | 0          | 0     | 0     | 0      | 0                   | 1    | 0     | 0           | 0            | 0    | (              | ) (        | )            | 0   | 0                  | 0            | 0 | 1        | 0          |
| 21 Aribe Dr.     | 0                      | 0           | 1     |             | 0     | 0             |                  | Medium    | T-Shape        | No                 | 0       | 0       | 1         | 0           | 0           | 1    | 0        | 1     | 0          | 0     | 0     | 0      | 0                   | 0    | 0     | 0           | 0            | 0    | (              | ) (        | )            | 0   | 0                  | 0            | 0 | 1        | 0          |
| 24 Aribe Dr.     | 0                      |             | 1     |             | 0     | 0             |                  | Medium    | L-Shape        | 0                  | 0       | 0       | 1         | 1           | 0           | 0    | 0        | 1     | 0          | 0     | 0     | 0      | 0                   | 1    | 0     | 0           | 0            | 0    | (              | ) (        | )            | 0   | 0                  | 0            | 0 | 1        | 0          |
| 25 Aribe Dr.     | 0                      |             | 1     |             | 0     | 0             |                  | Low       | T-Shape        | No                 | 0       | 0       | 1         | 0           | 0           | 1    | 0        | 1     | 0          | 0     | 0     | 1      | 0                   | 0    | 0     | 0           | 0            | 0    | (              | ) (        | )            | 1   | 0                  | 0            | 0 | 0        | 0          |
| 29 Aribe Dr.     | 1                      | 0           | 0     |             | 0     | 0             |                  | Low       | Offset         | No                 | 0       | 0       | 1         | 0           | 0           | 1    | 0        | 1     | 0          | 0     | 0     | 0      | 0                   | 0    | 0     | 0           | 0            | 0    | C              | ) (        | )            | 0   | 0                  | 0            | 0 | 0        | 0          |
| 02 Barbara Dr.   | 0                      | 0           | 1     |             | 0     | 0 19          | 959 1            | . High    | Offset         | Yes                | 0       | 1       | 0         | 0           | 0           | 1    | 0        | 1     | 0          | 0     | 0     | 0      | 0                   | 0    | 0     | 0           | 0            | 0    | (              | ) (        | )            | 1   | 0                  | 0            | 0 | 0        | 0          |
| 06 Barbara Dr.   | 1                      | 0           | 1     |             | 0     |               | 959 1            | . High    | Rectangular    | No                 | 0       | 1       | 0         | 0           | 0           | 1    | 0        | 1     | 1          | 0     | 0     | 0      | 0                   | 0    | 0     | 0           | 0            | 0    | (              | ) (        | )            | 0   | 0                  | 0            | 0 | 1        | 0          |
| 07 Barbara Dr.   | 0                      | 0           | 1     | (           | 0     | 0 19          | 966 1            |           | Angular        | Yes                | 0       | 1       | 0         | 0           | 0           | 1    | 0        | 0     | 0          | 0     | 1     | 0      | 0                   | 1    | 0     | 0           | 0            | 1    | (              | ) (        | )            | 0   | 0                  | 0            | 0 | 0        | 0          |
| .10 Barbara Dr.  | 1                      | 0           | 0     |             | 0     |               | 959 1            | Medium    | Offset         | No                 | 0       | 1       | 0         | 0           | 0           | 1    | 0        | 1     | 1          | 0     | 0     | 0      | 0                   | 0    | 0     | 0           | 0            | 0    | (              | ) (        | )            | 0   | 0                  | 0            | 1 | 0        | 0          |
| 11 Barbara Dr.   | 0                      | 0           | 1     |             | 0     |               | 962 1            |           | Rectangular    | Yes                | 0       | 1       | 0         | 0           | 0           | 1    | 0        | 1     | 1          | 0     | 0     | 0      | 0                   | 0    | 0     | 1           | 0            | 0    | (              | ) (        | )            | 0   | 0                  | 0            | 0 | 0        | 0          |
| 14 Barbara Dr.   | 0                      | 0           | 1     |             | 0     | 0 19          | 959 1            | . High    | Rectangular    | No                 | 0       | 1       | 0         | 0           | 0           | 1    | 0        | 1     | 1          | 0     | 0     | 0      | 0                   | 0    | 0     | 0           | 0            | 0    | C              | ) (        | )            | 0   | 0                  | 0            | 0 | 0        | 0          |
| 15 Barbara Dr.   | 0                      | 0           | 1     | (           | 0     | _             | 963 1            | . High    | Offset         | No                 | 0       | 1       | 0         | 0           | 0           | 1    | 0        | 1     | 1          | 0     | 1     | 0      | 0                   | 0    | 0     | 1           | 0            | 0    | (              | ) (        | )            | 0   | 0                  | 0            | 0 | 0        | 0          |
| 18 Barbara Dr.   | 1                      | 0           | 0     |             | 0     | 0 19          | 959 1            | Medium    | Offset         | No                 | 0       | 1       | 0         | 0           | 0           | 1    | 0        | 1     | 1          | 0     | 0     | 0      | 0                   | 0    | 0     | 1           | 0            | 0    | C              | ) (        | )            | 0   | 0                  | 0            | 0 | 0        | 0          |
| 19 Barbara Dr.   | 0                      | 0           | 0     |             | 1     | 0 19          | 962 1            | . High    | Rectangular    | No                 | 0       | 1       | 0         | 0           | 0           | 1    | 0        | 1     | 1          | 0     | 0     | 0      | 0                   | 0    | 0     | 0           | 0            | 0    | (              | ) (        | )            | 0   | 0                  | 0            | 0 | 0        | 0          |
| 07 Dot Dr.       | 1                      | 0           | 0     |             | 0     | 0             |                  | Low       | Rectangular    | No                 | 0       | 1       | 0         | 0           | 0           | 1    | 0        | 1     | 0          | 0     | 0     | 0      | 0                   | 0    | 0     | 0           | 0            | 0    | C              | ) (        | )            | 0   | 0                  | 0            | 0 | 0        | 0          |
| 31 Dot Dr.       | 1                      | 0           | 0     | (           | 0     | 0             |                  | Low       | L-Shape        | No                 | 0       | 1       | 0         | 0           | 0           | 1    | 0        | 1     | 0          | 0     | 1     | 0      | 0                   | 0    | 1     | 0           | 0            | 0    | (              | ) (        | )            | 0   | 0                  | 0            | 0 | 1        | 0          |
| 03 Harriett Dr.  | 0                      | 1           | 0     |             | 0     | 0             | 2                | . High    | Offset         | No                 | 0       | 0       | 1         | 0           | 0           | 1    | 0        | 1     | 0          | 0     | 0     | 0      | 0                   | 1    | 0     | 0           | 0            | 0    | C              | ) (        | )            | 0   | 0                  | 0            | 0 | 0        | 0          |
| 05 Harriett Dr.  | 0                      | 0           | 1     |             | 0     | 0             | 1                |           | Rectangular    | No                 | 0       | 1       | 0         | 0           | 0           | 1    | 0        | 1     | 0          | 0     | 0     | 0      | 0                   | 0    | 0     | 0           | 0            | 0    | (              | ) (        | )            | 0   | 0                  | 0            | 0 | 0        | 0          |
| 09 Harriett Dr.  | 0                      | 0           | 1     |             | 0     | 0             | 1                | Low       | Rectangular    | No                 | 0       | 1       | 0         | 0           | 0           | 1    | 0        | 0     | 0          | 0     | 1     | 0      | 0                   | 1    | 0     | 0           | 0            | 0    | C              | ) (        | )            | 0   | 0                  | 0            | 0 | 0        | 0          |
| 10 Harriett Dr.  | 0                      | 0           | 1     | (           | 0     | 0             | 1                | . High    | Rectangular    | No                 | 0       | 1       | 0         | 0           | 0           | 1    | 0        | 1     | 0          | 0     | 0     | 0      | 0                   | 1    | 0     | 0           | 0            | 0    | (              | ) (        | )            | 0   | 0                  | 0            | 0 | 0        | 0          |
| .13 Harriett Dr. | 0                      | 0           | 1     | (           | 0     | 0             | 1                | . High    | Offset         | No                 | 0       | 1       | 0         | 0           | 0           | 1    | 0        | 1     | 0          | 0     | 1     | 0      | 0                   | 0    | 0     | 0           | 0            | 0    | C              | ) (        | )            | 0   | 0                  | 0            | 0 | 1        | 0          |
| 14 Harriett Dr.  | 1                      | 0           | 0     | (           | 0     | 0             | 1                | Low       | Offset         | No                 | 0       | 1       | 0         | 0           | 0           | 1    | 0        | 1     | 0          | 0     | 0     | 0      | 0                   | 1    | 0     | 0           | 0            | 0    | (              | ) (        | )            | 0   | 0                  | 0            | 0 | 0        | 0          |
| 18 Harriett Dr.  | 0                      | 0           | 1     |             | 0     | 0             | 1                | Low       | Offset         | No                 | 0       | 1       | 0         | 0           | 0           | 1    | 0        | 0     | 0          | 0     | 1     | 1      | 0                   | 0    | 0     | 0           | 0            | 0    | C              | ) (        | )            | 0   | 0                  | 0            | 0 | 1        | 0          |
| 21 Harriett Dr.  | 0                      | 0           | 1     | (           | 0     | 0             | 1                | . High    | Offset         | No                 | 0       | 1       | 0         | 0           | 0           | 1    | 0        | 0     | 0          | 0     | 1     | 0      | 0                   | 1    | 0     | 0           | 0            | 0    | (              | ) 1        | L            | 0   | 0                  | 0            | 0 | 0        | 0          |
| 22 Harriett Dr.  | 0                      | 1           | 0     | (           | 0     | 0             | 1                | . High    | Offset         | No                 | 0       | 1       | 0         | 0           | 0           | 1    | 0        | 1     | 0          | 0     | 0     | 0      | 0                   | 0    | 0     | 0           | 0            | 0    | C              | ) (        | )            | 0   | 0                  | 0            | 0 | 0        | 0          |
| 24 Harriett Dr.  | 0                      | 0           | 0     |             | 1     | 0             | 2                |           | L-Shape        | No                 | 0       | 1       | 0         | 0           | 0           | 1    | 0        | 0     | 0          | 0     | 1     | 1      | 0                   | 0    | 0     | 0           | 0            | 0    | (              | ) 1        | L            | 0   | 0                  | 0            | 0 | 0        | 0          |
| 25 Harriett Dr.  | 0                      | 0           | 1     | (           | 0     | 0             | 1                | . High    | Offset         | No                 | 0       | 1       | 0         | 0           | 0           | 1    | 0        | 0     | 0          | 0     | 1     | 0      | 0                   | 1    | 0     | 0           | 0            | 0    | C              | ) 1        | L            | 1   | 0                  | 0            | 0 | 0        | 0          |
| 28 Harriett Dr.  | 0                      | 0           | 1     | (           | 0     | 0             | 1                | . High    | Angular        | No                 | 0       | 0       | 1         | 0           | 0           | 1    | 0        | 0     | 0          | 0     | 1     | 0      | 0                   | 1    | 0     | 0           | 0            | 0    | (              | ) (        | )            | 0   | 0                  | 0            | 0 | 0        | 0          |
| 29 Harriett Dr.  | 0                      | 0           | 1     | (           | 0     | 0             | 1                | Low       | L-Shape        | No                 | 0       | 1       | 0         | 0           | 0           | 1    | 0        | 0     | 0          | 0     | 1     | 1      | 0                   | 1    | 0     | 0           | 0            | 0    | (              | ) (        | )            | 0   | 0                  | 0            | 0 | 0        | 0          |
| 32 Harriett Dr.  | 0                      | 0           | 1     | (           | 0     | 0             | 1                | . Low     | L-Shape        | No                 | 0       | 1       | 0         | 0           | 0           | 1    | 0        | 0     | 0          | 0     | 1     | 0      | 0                   | 1    | 0     | 0           | 0            | 0    | (              | ) (        | )            | 0   | 0                  | 0            | 0 | 0        | 0          |
| .33 Harriett Dr. | 1                      | 0           | 0     | (           | 0     | 0             | 1                | Medium    | L-Shape        | No                 | 0       | 1       | 0         | 0           | 0           | 1    | 0        | 1     | 0          | 0     | 0     | 0      | 0                   | 0    | 0     | 0           | 0            | 0    | C              | ) 1        | L            | 0   | 0                  | 0            | 0 | 0        | 0          |
| 37 Harriett Dr.  | 0                      | 0           | 1     | (           | 0     | 0             | 1                | . Medium  | Offset         | No                 | 0       | 1       | 0         | 0           | 0           | 1    | 0        | 1     | 0          | 0     | 1     | 0      | 0                   | 0    | 1     | 0           | 0            | 0    | (              | ) (        | )            | 0   | 0                  | 0            | 0 | 1        | 0          |
| 38 Harriett Dr.  | 0                      | 0           | 1     | (           | 0     | 0             | 1                | . High    | Offset         | No                 | 0       | 0       | 1         | 0           | 0           | 1    | 0        | 1     | 0          | 0     | 0     | 0      | 0                   | 1    | 0     | 0           | 0            | 0    | (              | ) 1        | L            | 0   | 0                  | 0            | 0 | 0        | 0          |
| 40 Harriett Dr.  | 0                      | 1           | 0     | (           | 0     | 0             | 1                |           | Offset         | No                 | 0       | 1       | 0         | 0           | 0           | 1    | 1        | 1     | 0          | 0     | 0     | 0      | 0                   | 0    | 0     | 0           | 0            | 0    | (              | ) (        | )            | 0   | 0                  | 0            | 0 | 0        | 0          |
| 41 Harriett Dr.  | 0                      | 0           | 1     | (           | 0     | 0             | 1                |           | Offset         | No                 | 0       | 1       | 0         | 0           | 0           | 1    | 0        | 1     | 0          | 0     | 0     | 1      | 0                   | 1    | 1     | 0           | 0            | 0    | C              | ) (        | )            | 0   | 0                  | 0            | 0 | 0        | 0          |
| 44 Harriett Dr.  | 0                      | 0           | 1     | (           | 0     | 0             | 1                | . High    | Offset         | No                 | 0       | 1       | 0         | 0           | 0           | 1    | 0        | 0     | 0          | 0     | 0     | 0      | 0                   | 0    | 0     | 0           | 0            | 0    | (              | ) (        | )            | 0   | 0                  | 0            | 0 | 1        | 0          |
| 45 Harriett Dr.  | 0                      | 0           | 1     | (           | 0     | 0             | 1                | Medium    | Offset         | No                 | 0       | 1       | 0         | 0           | 0           | 1    | 0        | 0     | 0          | 0     | 1     | 0      | 0                   | 0    | 0     | 0           | 0            | 0    | (              | ) 1        | L            | 0   | 0                  | 0            | 0 | 0        | 0          |
| 48 Harriett Dr.  | 0                      | 0           | 1     | (           | 0     | 0             | 2                |           | Offset         | No                 | 0       | 1       | 0         | 0           | 0           | 1    | 0        | 1     | 0          | 0     | 0     | 0      | 0                   | 1    | 0     | 0           | 0            | 0    | (              | ) (        | )            | 0   | 0                  | 0            | 0 | 0        | 0          |
| 49 Harriett Dr.  | 0                      | 0           | 1     |             | 0     | 0             | 1                | . High    | Offset         | No                 | 0       | 1       | 0         | 0           | 0           | 1    | 0        | 0     | 0          | 0     | 1     | 0      | 0                   | 1    | 0     | 0           | 0            | 0    | (              | ) (        | )            | 0   | 0                  | 0            | 0 | 1        | 0          |
| 52 Harriett Dr.  | 0                      | 0           | 1     | (           | 0     | 0             | 1                | Medium    | Offset         | No                 | 0       | 1       | 0         | 0           | 0           | 1    | 0        | 0     | 0          | 0     | 1     | 0      | 0                   | 0    | 0     | 0           | 0            | 0    | (              | ) (        | )            | 0   | 0                  | 0            | 0 | 1        | 0          |
| 00 Harriett Dr.  | 0                      |             | 0     |             | 0     | 0             |                  | Medium    | Offset         | Yes                | 0       | 1       | 0         | 0           | 0           | 1    | 0        | 1     | 0          | 0     | 0     | 0      | 0                   | 0    | 0     | 0           | 0            | 0    | (              | ) (        | )            | 0   | 0                  | 0            | 0 | 0        | 0          |
| 01 Harriett Dr.  | 0                      | 0           | 1     | (           | 0     | 0             | 1                | . High    | Rectangular    | Yes                | 0       | 1       | 0         | 0           | 0           | 1    | 0        | 1     | 0          | 0     | 0     | 0      | 0                   | 0    | 0     | 0           | 0            | 0    | (              | ) (        | )            | 0   | 0                  | 0            | 0 | 1        | 0          |
| 04 Harriett Dr.  | 0                      | 0           | 1     |             | 0     | 0             | 1                | . High    | Angular        | Yes                | 0       | 1       | 0         | 0           | 0           | 1    | 0        | 0     | 0          | 0     | 1     | 0      | 0                   | 1    | 0     | 0           | 0            | 0    | C              | ) (        | )            | 0   | 0                  | 0            | 0 | 1        | 0          |
| 07 Harriett Dr.  | 0                      | 0           | 1     | (           | 0     | 0             | 1                | _         | Rectangular    | No                 | 0       | 1       | 0         | 0           | 0           | 1    | 0        | 0     | 0          | 0     | 1     | 0      | 0                   | 0    | 0     | 0           | 0            | 0    | (              | ) 1        | L            | 0   | 0                  | 0            | 0 | 0        | 0          |
| .08 Harriett Dr. | 0                      |             |       |             |       | 0             | 1                | . High    | Offset         | No                 | 0       | 1       | 0         | 0           | 0           | 1    | 0        | 1     | 0          | 0     | 0     | 0      | 0                   | 1    | 0     | 0           | 0            | 0    | (              | ١ 1        |              | 0   | 0                  | 0            | 0 | 0        | 0          |