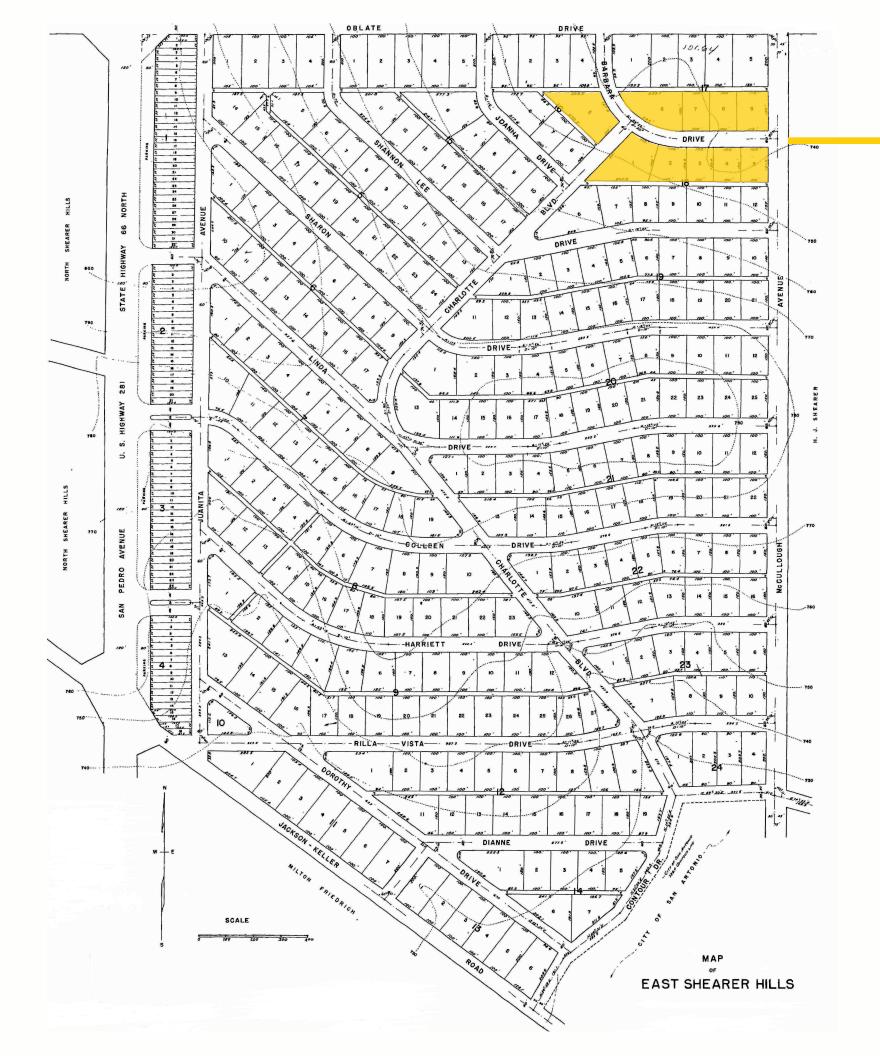

Mid-century Modern Architecture is considered the architecture of ideas, characterized as a forward-looking style that could encourage social change toward creating a better society. The residences of Shearer Hills, north of the Olmos Basin and south of North Star Mall, are part of San Antonio's first true regional design expressions built in the Modern style. This regional modernism is most widely identifiable through the use of post-World War II technologies and materials but more specifically the precedent setting works of architect O'Neil Ford.

As a prime example of Mid-century Modern Architecture and suburban design development the Shearer Hills Neighborhood represents a respectful variety of Modern expressions of domestic architecture that are largely intact and deserving of recognition and thoughtful preservation.

The North Central neighborhoods are located at a distinct juncture in time and urban development, portraying two distinct urban settlement patterns. South of Basse Road, the community is characterized by an early 20th century street grid pattern with small residential lots. This traditional neighborhood pattern was designed for pedestrian comfort and social intimacy. North of Basse Road, the area takes on a post-World War II suburban character that catered to an automobile-oriented American society. These residential areas are characterized by larger lot subdivisions using serpentine or curvilinear streets, like those found in Shearer Hills. These neighborhoods are bordered by independently-owned businesses and commercial centers along major thoroughfares, in Shearer hills these commercial entities are found on the north and west boundaries of the sub-division along Oblate and San Pedro Avenue respectively. Post War public works projects such as the San Antonio Airport, the completion of Loop 410 and later US Highway 281 led to regional commercial development along the freeways, just beyond the boundaries of these neighborhoods.

# History of Shearer Hills and North Central San Antonio

North Shearer Hills was platted by H. J. Shearer and recorded on June 16, 1947. (Pfieffer) The North Shearer Hills Neighborhood Association Neighborhood Plan recalled:

"As the city continued to grow, the need for additional residential sites led developer H. J. Shearer, to seek deeds to the area now known as Shearer Hills. It is reported that many of the streets were named after girl friends of his daughter (e.g. Anne Lewis, Susan Carrol, Veda Mae, etc.). As recently as 1949, the area was in nearly open country. Fields were evident east and north of the Oblate Fathers Seminary and east of San Pedro..... Utilities were limited; the water supply was a large pressure tank located in the vicinity of Jackson Keller and Ave Maria, just at the foot of the hill.... Septic tanks were used until the area was annexed by the City of San Antonio."