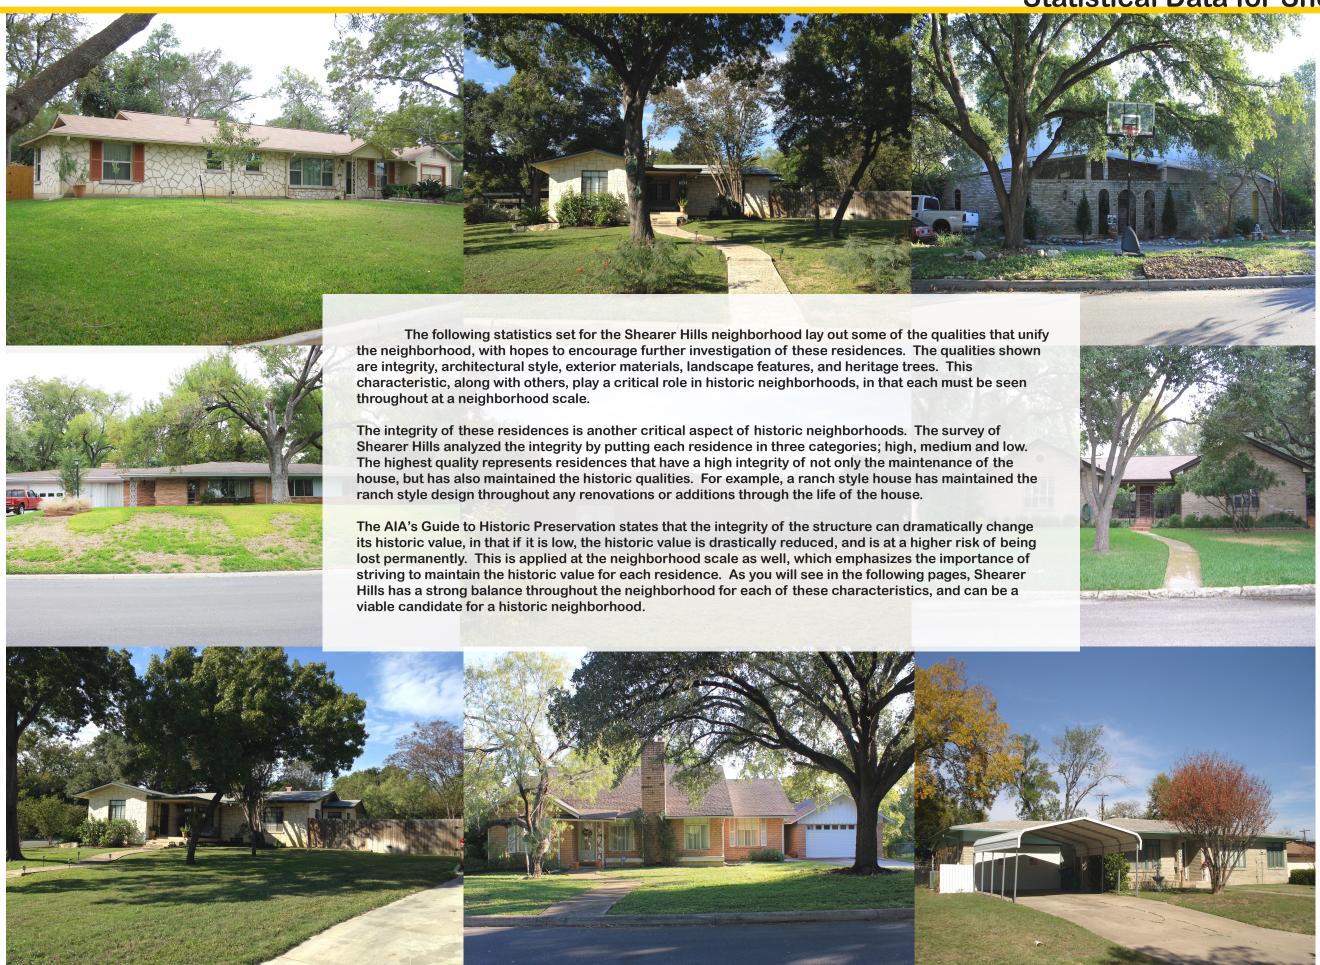

|
| Built Landscape Features: ☐ Retaining Wall ☐ Planter ☐ Ramp☐ Patio/Terr. ☐ Front Yard Fence ☐ Lamp Post ☐ Other: N/A                               |
| Fence: ☐Iron ☐Wood ☐Masonry ☐Chain-link ☐Other:                                                                                                    |
| <b>Driveway:</b> □Asphalt ■Concrete □Brick □Ribbon □Gravel □Other:                                                                                 |
| Heritage Trees:                                                                                                                                    |



Principle Elevation



Oblique

## **Statistical Data for Shearer Hills**







## INTEGRITY OF RESIDENCES







#### RESIDENCE WITH HERITAGE TREES





# Further Investigation for Shearer Hills The survey of the Shearer Hill neighborhood provides a valuable precedent for recording, studying and appraising the architecture of the mid-century modern suburban home. The work in this volume contributes a threshold for future research as the

architectural communities and address coming of age historic

city of San Antonio seeks to identify significant

buildings.

Delving deeper into the Shearer Hills neighborhood uncovered treasures of mid-century modern suburban housing. By assigning some typology and identifying classic examples of ranch style or neo-colonial and other designed abodes, we hope to provide the community and the city preservation offices with a too