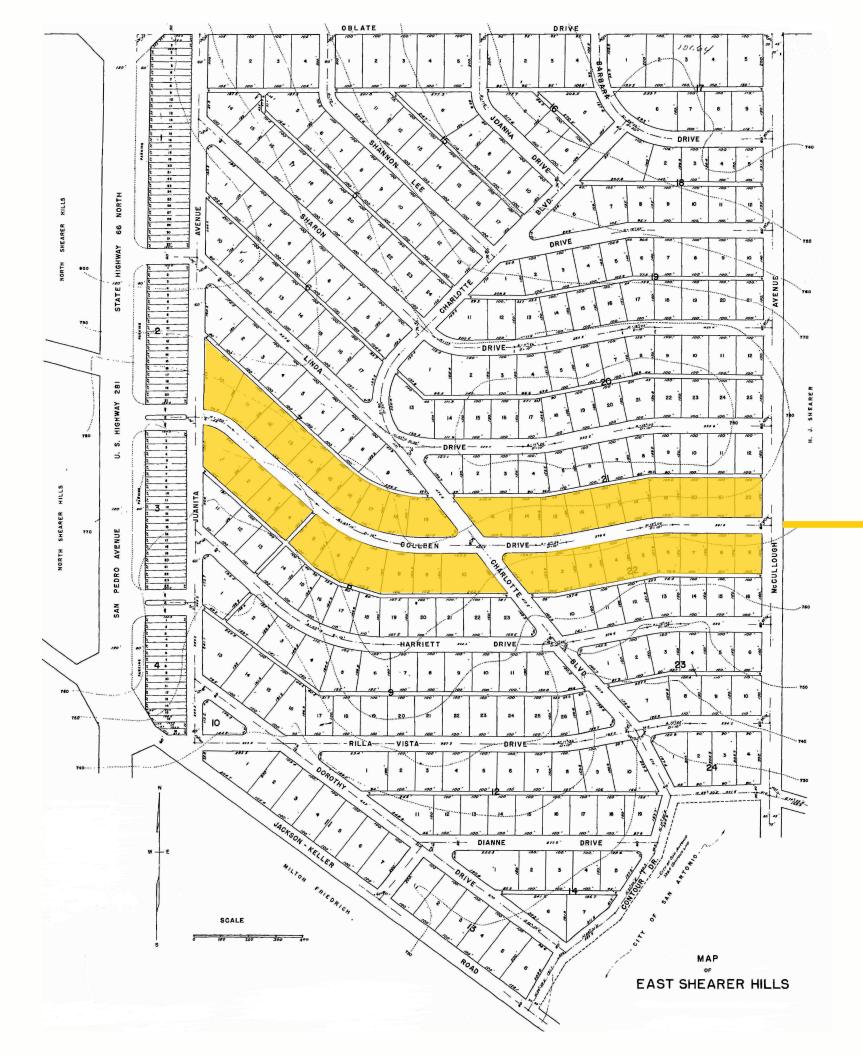

# History of Shearer Hills and North Central San Antonio

North Shearer Hills was platted by H. J. Shearer and recorded on June 16, 1947. (Pfieffer) The North Shearer Hills Neighborhood Association Neighborhood Plan recalled:

"As the city continued to grow, the need for additional residential sites led developer H. J. Shearer, to seek deeds to the area now known as Shearer Hills. It is reported that many of the streets were named after girl friends of his daughter (e.g. Anne Lewis, Susan Carrol, Veda Mae, etc.). As recently as 1949, the area was in nearly open country. Fields were evident east and north of the Oblate Fathers Seminary and east of San Pedro..... Utilities were limited; the water supply was a large pressure tank located in the vicinity of Jackson Keller and Ave Maria, just at the foot of the hill.... Septic tanks were used until the area was annexed by the City of San Antonio."