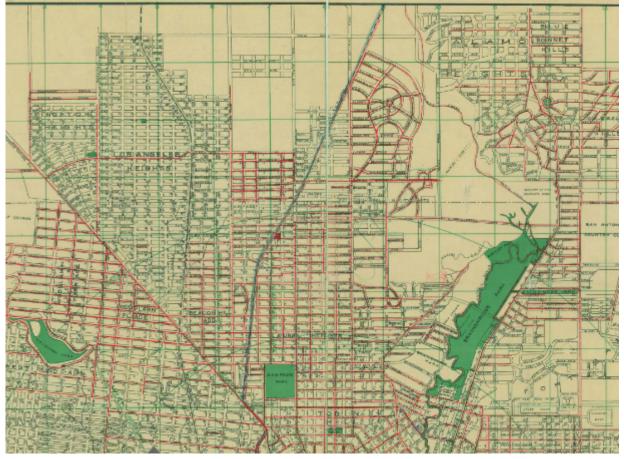

and recorded on June 16, 1947. (Pfieffer) The North Shearer Hills Neighborhood Association Neighborhood Plan recalled:

"As the city continued to grow, the need for additional residential sites led developer H. J. Shearer, to seek deeds to the area now known as Shearer Hills. It is reported that many of the streets were named after girl friends of his daughter (e.g. Anne Lewis, Susan Carrol, Veda Mae, etc.). As recently as 1949, the area was in nearly open country. Fields were evident east and north of the Oblate Fathers Seminary and east of San Pedro..... Utilities were limited; the water supply was a large pressure tank located in the vicinity of Jackson Keller and Ave Maria, just at the foot of the hill.... Septic tanks were used until the area was annexed by the City of San Antonio."



Map of San Antonio's northern city limits as of the late 1930's.

# Mid-Century Modern Architecture Terminology and Survey Form

#### **Example of the Survey Form**

| PROPERTY IDENTIFICATION