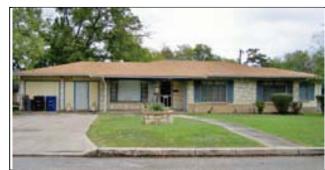

As a prime example of Mid-century Modern Architecture and suburban design development the Shearer Hills Neighborhood represents a respectful variety of Modern expressions of domestic architecture that are largely intact and deserving of recognition and thoughtful preservation.

Mid-century Modern Architecture is considered the architecture of ideas, characterized as a forward-looking style that could encourage social change toward creating a better society. The residences of Shearer Hills, north of the Olmos Basin and south of North Star Mall, are part of San Antonio's first true regional design expressions built in the Modern style. This regional modernism is most widely identifiable through the use of post-World War II technologies and materials but more specifically the precedent setting works of architect O'Neil Ford.