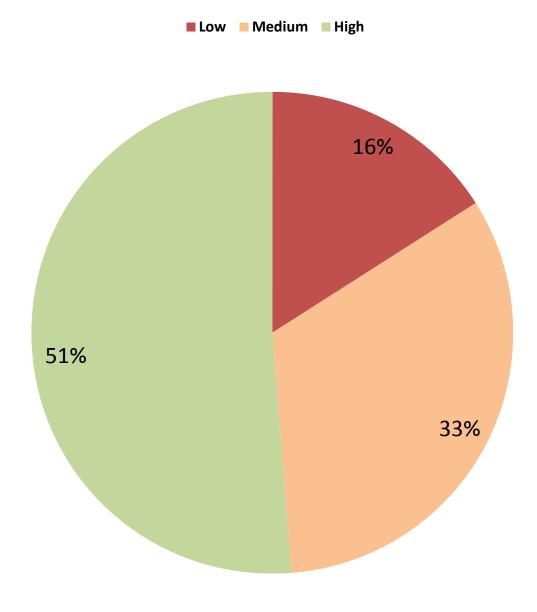

# Shearer Hills Neighborhood HOUSE SURVEYS

| SURVEY DATA      | Style                  |             |       |             |       | Gei           | neral Da         | ata       |                |                    | Front S | etback  | <         | Founda      | tion        | E    | xterior  | Mater | rial       |       |       |        |                     |      |       | Roof T      | ype          |      |                |            |              |     |                    |              |   |          |            |
|------------------|------------------------|-------------|-------|-------------|-------|---------------|------------------|-----------|----------------|--------------------|---------|---------|-----------|-------------|-------------|------|----------|-------|------------|-------|-------|--------|---------------------|------|-------|-------------|--------------|------|----------------|------------|--------------|-----|--------------------|--------------|---|----------|------------|
| Address          | Minimal<br>Traditional | Neocolonial | Ranch | Split Level | Other | Voor Built co | Bullit<br>f Stor | Integrity | Plan Shape     | Detached<br>Garage | 10-20ft | 20-30ft | Over 30ft | Not Visible | Pier / Beam | Slab | Asbestos | Brick | Hardiplank | Metal | Stone | Stucco | Vinyl /<br>Aluminum | Wood | Other | Cross Gable | Cross Hipped | Flat | Flat w Parapet | ront Gable | Gable on Hip | ≥ ; | rarapet<br>Gambrel | Hip on Gable |   | paddin . | Irregular  |
| .01 Aribe Dr.    | 0                      | _ 0         |       |             | 1     | 0             |                  | Low       | L-Shape        | No                 | 0       | 0       | 1         | 0           | 0           | 1    | 0        | 1     | 1          | _ 0   | 0,    | 0,     | 0                   | 0    | 0     | 0           | 0            | 0    |                | ) (        | )            | 0   | 0                  | 0            | 0 | 1        | <b>-</b> 0 |
| 06 Aribe Dr.     | 1                      | 0           | 0     |             | 0     | 0             |                  | Low       | Offset         | No                 | 0       | 0       | 1         | 0           | 0           | 1    | 0        | 1     | 1          | 0     | 0     | 0      | 0                   | 0    | 0     | 0           | 0            | 0    | (              | ) (        | )            | 0   | 0                  | 0            | 0 | 0        | 1          |
| 07 Aribe Dr.     | 0                      | 0           | 1     |             | 0     | 0             |                  | Medium    | <b>O</b> TISEC | Yes                | 0       | 0       | 1         | 0           | 0           | 1    | 0        | 0     | 0          | 0     | 1     | 0      | 0                   | 0    | 0     | 0           | 0            | 0    | (              | ) (        | )            | 0   | 0                  | 0            | 0 | 1        | 0          |
| .12 Aribe Dr.    | 0                      |             | 1     |             | 0     | 0             |                  | Medium    | L-Shape        | No                 | 0       | 0       | 1         | 0           | 0           | 1    | 0        | 1     | 0          | 0     | 0     | 0      | 0                   | 1    | 0     | 1           | 0            | 0    | (              | ) (        | )            | 0   | 0                  | 0            | 0 | 0        | 0          |
| 13 Aribe Dr.     | 1                      | 0           | 0     |             | 0     | 0             |                  | Medium    | L-Shape        | No                 | 0       | 0       | 1         | 0           | 0           | 1    | 0        | 1     | 0          | 0     | 0     | 0      | 0                   | 0    | 0     | 0           | 0            | 0    | (              | ) (        | )            | 0   | 0                  | 0            | 0 | 0        | 0          |
| 16 Aribe Dr.     | 1                      | 0           | 0     |             | 0     | 0             |                  | Medium    | T-Shape        | No                 | 0       | 0       | 1         | 0           | 0           | 1    | 0        | 0     | 0          | 0     | 0     | 1      | 0                   | 0    | 0     | 0           | 0            | 0    | (              | ) (        | )            | 0   | 0                  | 0            | 0 | 0        | 0          |
| 17 Aribe Dr.     | 1                      | 0           | 0     |             | 0     | 0             |                  | Medium    | T-Shape        | No                 | 0       | 0       | 1         | 0           | 0           | 1    | 0        | 1     | 0          | 0     | 0     | 0      | 0                   | 0    | 0     | 0           | 1            | 0    | (              | ) (        | )            | 1   | 0                  | 0            | 0 | 0        | 0          |
| 20 Aribe Dr.     | 1                      | 0           | 0     |             | 0     | 0             |                  | High      | Rectangular    | No                 | 0       | 0       | 1         | 0           | 0           | 1    | 0        | 1     | 0          | 0     | 0     | 0      | 0                   | 1    | 0     | 0           | 0            | 0    | (              | ) (        | )            | 0   | 0                  | 0            | 0 | 1        | 0          |
| 21 Aribe Dr.     | 0                      | 0           | 1     |             | 0     | 0             |                  | Medium    | T-Shape        | No                 | 0       | 0       | 1         | 0           | 0           | 1    | 0        | 1     | 0          | 0     | 0     | 0      | 0                   | 0    | 0     | 0           | 0            | 0    | (              | ) (        | )            | 0   | 0                  | 0            | 0 | 1        | 0          |
| 24 Aribe Dr.     | 0                      |             | 1     |             | 0     | 0             |                  | Medium    | L-Shape        | 0                  | 0       | 0       | 1         | 1           | 0           | 0    | 0        | 1     | 0          | 0     | 0     | 0      | 0                   | 1    | 0     | 0           | 0            | 0    | (              | ) (        | )            | 0   | 0                  | 0            | 0 | 1        | 0          |
| 25 Aribe Dr.     | 0                      |             | 1     |             | 0     | 0             |                  | Low       | T-Shape        | No                 | 0       | 0       | 1         | 0           | 0           | 1    | 0        | 1     | 0          | 0     | 0     | 1      | 0                   | 0    | 0     | 0           | 0            | 0    | (              | ) (        | )            | 1   | 0                  | 0            | 0 | 0        | 0          |
| 29 Aribe Dr.     | 1                      | 0           | 0     |             | 0     | 0             |                  | Low       | Offset         | No                 | 0       | 0       | 1         | 0           | 0           | 1    | 0        | 1     | 0          | 0     | 0     | 0      | 0                   | 0    | 0     | 0           | 0            | 0    | C              | ) (        | )            | 0   | 0                  | 0            | 0 | 0        | 0          |
| 02 Barbara Dr.   | 0                      | 0           | 1     |             | 0     | 0 19          | 959 1            | . High    | Offset         | Yes                | 0       | 1       | 0         | 0           | 0           | 1    | 0        | 1     | 0          | 0     | 0     | 0      | 0                   | 0    | 0     | 0           | 0            | 0    | (              | ) (        | )            | 1   | 0                  | 0            | 0 | 0        | 0          |
| 06 Barbara Dr.   | 1                      | 0           | 1     |             | 0     |               | 959 1            | . High    | Rectangular    | No                 | 0       | 1       | 0         | 0           | 0           | 1    | 0        | 1     | 1          | 0     | 0     | 0      | 0                   | 0    | 0     | 0           | 0            | 0    | (              | ) (        | )            | 0   | 0                  | 0            | 0 | 1        | 0          |
| 07 Barbara Dr.   | 0                      | 0           | 1     | (           | 0     | 0 19          | 966 1            |           | Angular        | Yes                | 0       | 1       | 0         | 0           | 0           | 1    | 0        | 0     | 0          | 0     | 1     | 0      | 0                   | 1    | 0     | 0           | 0            | 1    | (              | ) (        | )            | 0   | 0                  | 0            | 0 | 0        | 0          |
| .10 Barbara Dr.  | 1                      | 0           | 0     |             | 0     |               | 959 1            | Medium    | Offset         | No                 | 0       | 1       | 0         | 0           | 0           | 1    | 0        | 1     | 1          | 0     | 0     | 0      | 0                   | 0    | 0     | 0           | 0            | 0    | (              | ) (        | )            | 0   | 0                  | 0            | 1 | 0        | 0          |
| 11 Barbara Dr.   | 0                      | 0           | 1     |             | 0     |               | 962 1            |           | Rectangular    | Yes                | 0       | 1       | 0         | 0           | 0           | 1    | 0        | 1     | 1          | 0     | 0     | 0      | 0                   | 0    | 0     | 1           | 0            | 0    | (              | ) (        | )            | 0   | 0                  | 0            | 0 | 0        | 0          |
| 14 Barbara Dr.   | 0                      | 0           | 1     |             | 0     | 0 19          | 959 1            | . High    | Rectangular    | No                 | 0       | 1       | 0         | 0           | 0           | 1    | 0        | 1     | 1          | 0     | 0     | 0      | 0                   | 0    | 0     | 0           | 0            | 0    | C              | ) (        | )            | 0   | 0                  | 0            | 0 | 0        | 0          |
| 15 Barbara Dr.   | 0                      | 0           | 1     | (           | 0     | _             | 963 1            | . High    | Offset         | No                 | 0       | 1       | 0         | 0           | 0           | 1    | 0        | 1     | 1          | 0     | 1     | 0      | 0                   | 0    | 0     | 1           | 0            | 0    | (              | ) (        | )            | 0   | 0                  | 0            | 0 | 0        | 0          |
| 18 Barbara Dr.   | 1                      | 0           | 0     |             | 0     | 0 19          | 959 1            | Medium    | Offset         | No                 | 0       | 1       | 0         | 0           | 0           | 1    | 0        | 1     | 1          | 0     | 0     | 0      | 0                   | 0    | 0     | 1           | 0            | 0    | C              | ) (        | )            | 0   | 0                  | 0            | 0 | 0        | 0          |
| 19 Barbara Dr.   | 0                      | 0           | 0     |             | 1     | 0 19          | 962 1            | . High    | Rectangular    | No                 | 0       | 1       | 0         | 0           | 0           | 1    | 0        | 1     | 1          | 0     | 0     | 0      | 0                   | 0    | 0     | 0           | 0            | 0    | (              | ) (        | )            | 0   | 0                  | 0            | 0 | 0        | 0          |
| 07 Dot Dr.       | 1                      | 0           | 0     |             | 0     | 0             |                  | Low       | Rectangular    | No                 | 0       | 1       | 0         | 0           | 0           | 1    | 0        | 1     | 0          | 0     | 0     | 0      | 0                   | 0    | 0     | 0           | 0            | 0    | C              | ) (        | )            | 0   | 0                  | 0            | 0 | 0        | 0          |
| 31 Dot Dr.       | 1                      | 0           | 0     | (           | 0     | 0             |                  | Low       | L-Shape        | No                 | 0       | 1       | 0         | 0           | 0           | 1    | 0        | 1     | 0          | 0     | 1     | 0      | 0                   | 0    | 1     | 0           | 0            | 0    | (              | ) (        | )            | 0   | 0                  | 0            | 0 | 1        | 0          |
| 03 Harriett Dr.  | 0                      | 1           | 0     |             | 0     | 0             | 2                | . High    | Offset         | No                 | 0       | 0       | 1         | 0           | 0           | 1    | 0        | 1     | 0          | 0     | 0     | 0      | 0                   | 1    | 0     | 0           | 0            | 0    | C              | ) (        | )            | 0   | 0                  | 0            | 0 | 0        | 0          |
| 05 Harriett Dr.  | 0                      | 0           | 1     |             | 0     | 0             | 1                |           | Rectangular    | No                 | 0       | 1       | 0         | 0           | 0           | 1    | 0        | 1     | 0          | 0     | 0     | 0      | 0                   | 0    | 0     | 0           | 0            | 0    | (              | ) (        | )            | 0   | 0                  | 0            | 0 | 0        | 0          |
| 09 Harriett Dr.  | 0                      | 0           | 1     |             | 0     | 0             | 1                | Low       | Rectangular    | No                 | 0       | 1       | 0         | 0           | 0           | 1    | 0        | 0     | 0          | 0     | 1     | 0      | 0                   | 1    | 0     | 0           | 0            | 0    | C              | ) (        | )            | 0   | 0                  | 0            | 0 | 0        | 0          |
| 10 Harriett Dr.  | 0                      | 0           | 1     | (           | 0     | 0             | 1                | . High    | Rectangular    | No                 | 0       | 1       | 0         | 0           | 0           | 1    | 0        | 1     | 0          | 0     | 0     | 0      | 0                   | 1    | 0     | 0           | 0            | 0    | (              | ) (        | )            | 0   | 0                  | 0            | 0 | 0        | 0          |
| .13 Harriett Dr. | 0                      | 0           | 1     | (           | 0     | 0             | 1                | . High    | Offset         | No                 | 0       | 1       | 0         | 0           | 0           | 1    | 0        | 1     | 0          | 0     | 1     | 0      | 0                   | 0    | 0     | 0           | 0            | 0    | C              | ) (        | )            | 0   | 0                  | 0            | 0 | 1        | 0          |
| 14 Harriett Dr.  | 1                      | 0           | 0     | (           | 0     | 0             | 1                | Low       | Offset         | No                 | 0       | 1       | 0         | 0           | 0           | 1    | 0        | 1     | 0          | 0     | 0     | 0      | 0                   | 1    | 0     | 0           | 0            | 0    | (              | ) (        | )            | 0   | 0                  | 0            | 0 | 0        | 0          |
| 18 Harriett Dr.  | 0                      | 0           | 1     |             | 0     | 0             | 1                | Low       | Offset         | No                 | 0       | 1       | 0         | 0           | 0           | 1    | 0        | 0     | 0          | 0     | 1     | 1      | 0                   | 0    | 0     | 0           | 0            | 0    | C              | ) (        | )            | 0   | 0                  | 0            | 0 | 1        | 0          |
| 21 Harriett Dr.  | 0                      | 0           | 1     | (           | 0     | 0             | 1                | . High    | Offset         | No                 | 0       | 1       | 0         | 0           | 0           | 1    | 0        | 0     | 0          | 0     | 1     | 0      | 0                   | 1    | 0     | 0           | 0            | 0    | (              | ) 1        | L            | 0   | 0                  | 0            | 0 | 0        | 0          |
| 22 Harriett Dr.  | 0                      | 1           | 0     | (           | 0     | 0             | 1                | . High    | Offset         | No                 | 0       | 1       | 0         | 0           | 0           | 1    | 0        | 1     | 0          | 0     | 0     | 0      | 0                   | 0    | 0     | 0           | 0            | 0    | C              | ) (        | )            | 0   | 0                  | 0            | 0 | 0        | 0          |
| 24 Harriett Dr.  | 0                      | 0           | 0     |             | 1     | 0             | 2                |           | L-Shape        | No                 | 0       | 1       | 0         | 0           | 0           | 1    | 0        | 0     | 0          | 0     | 1     | 1      | 0                   | 0    | 0     | 0           | 0            | 0    | (              | ) 1        | L            | 0   | 0                  | 0            | 0 | 0        | 0          |
| 25 Harriett Dr.  | 0                      | 0           | 1     | (           | 0     | 0             | 1                | . High    | Offset         | No                 | 0       | 1       | 0         | 0           | 0           | 1    | 0        | 0     | 0          | 0     | 1     | 0      | 0                   | 1    | 0     | 0           | 0            | 0    | C              | ) 1        | L            | 1   | 0                  | 0            | 0 | 0        | 0          |
| 28 Harriett Dr.  | 0                      | 0           | 1     | (           | 0     | 0             | 1                | . High    | Angular        | No                 | 0       | 0       | 1         | 0           | 0           | 1    | 0        | 0     | 0          | 0     | 1     | 0      | 0                   | 1    | 0     | 0           | 0            | 0    | (              | ) (        | )            | 0   | 0                  | 0            | 0 | 0        | 0          |
| 29 Harriett Dr.  | 0                      | 0           | 1     | (           | 0     | 0             | 1                | Low       | L-Shape        | No                 | 0       | 1       | 0         | 0           | 0           | 1    | 0        | 0     | 0          | 0     | 1     | 1      | 0                   | 1    | 0     | 0           | 0            | 0    | (              | ) (        | )            | 0   | 0                  | 0            | 0 | 0        | 0          |
| 32 Harriett Dr.  | 0                      | 0           | 1     | (           | 0     | 0             | 1                | . Low     | L-Shape        | No                 | 0       | 1       | 0         | 0           | 0           | 1    | 0        | 0     | 0          | 0     | 1     | 0      | 0                   | 1    | 0     | 0           | 0            | 0    | (              | ) (        | )            | 0   | 0                  | 0            | 0 | 0        | 0          |
| .33 Harriett Dr. | 1                      | 0           | 0     | (           | 0     | 0             | 1                | Medium    | L-Shape        | No                 | 0       | 1       | 0         | 0           | 0           | 1    | 0        | 1     | 0          | 0     | 0     | 0      | 0                   | 0    | 0     | 0           | 0            | 0    | C              | ) 1        | L            | 0   | 0                  | 0            | 0 | 0        | 0          |
| 37 Harriett Dr.  | 0                      | 0           | 1     | (           | 0     | 0             | 1                | . Medium  | Offset         | No                 | 0       | 1       | 0         | 0           | 0           | 1    | 0        | 1     | 0          | 0     | 1     | 0      | 0                   | 0    | 1     | 0           | 0            | 0    | (              | ) (        | )            | 0   | 0                  | 0            | 0 | 1        | 0          |
| 38 Harriett Dr.  | 0                      | 0           | 1     | (           | 0     | 0             | 1                | . High    | Offset         | No                 | 0       | 0       | 1         | 0           | 0           | 1    | 0        | 1     | 0          | 0     | 0     | 0      | 0                   | 1    | 0     | 0           | 0            | 0    | (              | ) 1        | L            | 0   | 0                  | 0            | 0 | 0        | 0          |
| 40 Harriett Dr.  | 0                      | 1           | 0     | (           | 0     | 0             | 1                |           | Offset         | No                 | 0       | 1       | 0         | 0           | 0           | 1    | 1        | 1     | 0          | 0     | 0     | 0      | 0                   | 0    | 0     | 0           | 0            | 0    | (              | ) (        | )            | 0   | 0                  | 0            | 0 | 0        | 0          |
| 41 Harriett Dr.  | 0                      | 0           | 1     | (           | 0     | 0             | 1                |           | Offset         | No                 | 0       | 1       | 0         | 0           | 0           | 1    | 0        | 1     | 0          | 0     | 0     | 1      | 0                   | 1    | 1     | 0           | 0            | 0    | C              | ) (        | )            | 0   | 0                  | 0            | 0 | 0        | 0          |
| 44 Harriett Dr.  | 0                      | 0           | 1     | (           | 0     | 0             | 1                | . High    | Offset         | No                 | 0       | 1       | 0         | 0           | 0           | 1    | 0        | 0     | 0          | 0     | 0     | 0      | 0                   | 0    | 0     | 0           | 0            | 0    | (              | ) (        | )            | 0   | 0                  | 0            | 0 | 1        | 0          |
| 45 Harriett Dr.  | 0                      | 0           | 1     | (           | 0     | 0             | 1                | Medium    | Offset         | No                 | 0       | 1       | 0         | 0           | 0           | 1    | 0        | 0     | 0          | 0     | 1     | 0      | 0                   | 0    | 0     | 0           | 0            | 0    | (              | ) 1        | L            | 0   | 0                  | 0            | 0 | 0        | 0          |
| 48 Harriett Dr.  | 0                      | 0           | 1     | (           | 0     | 0             | 2                |           | Offset         | No                 | 0       | 1       | 0         | 0           | 0           | 1    | 0        | 1     | 0          | 0     | 0     | 0      | 0                   | 1    | 0     | 0           | 0            | 0    | (              | ) (        | )            | 0   | 0                  | 0            | 0 | 0        | 0          |
| 49 Harriett Dr.  | 0                      | 0           | 1     |             | 0     | 0             | 1                | . High    | Offset         | No                 | 0       | 1       | 0         | 0           | 0           | 1    | 0        | 0     | 0          | 0     | 1     | 0      | 0                   | 1    | 0     | 0           | 0            | 0    | (              | ) (        | )            | 0   | 0                  | 0            | 0 | 1        | 0          |
| 52 Harriett Dr.  | 0                      | 0           | 1     | (           | 0     | 0             | 1                | Medium    | Offset         | No                 | 0       | 1       | 0         | 0           | 0           | 1    | 0        | 0     | 0          | 0     | 1     | 0      | 0                   | 0    | 0     | 0           | 0            | 0    | (              | ) (        | )            | 0   | 0                  | 0            | 0 | 1        | 0          |
| 00 Harriett Dr.  | 0                      |             | 0     |             | 0     | 0             |                  | Medium    | Offset         | Yes                | 0       | 1       | 0         | 0           | 0           | 1    | 0        | 1     | 0          | 0     | 0     | 0      | 0                   | 0    | 0     | 0           | 0            | 0    | (              | ) (        | )            | 0   | 0                  | 0            | 0 | 0        | 0          |
| 01 Harriett Dr.  | 0                      | 0           | 1     | (           | 0     | 0             | 1                | . High    | Rectangular    | Yes                | 0       | 1       | 0         | 0           | 0           | 1    | 0        | 1     | 0          | 0     | 0     | 0      | 0                   | 0    | 0     | 0           | 0            | 0    | (              | ) (        | )            | 0   | 0                  | 0            | 0 | 1        | 0          |
| 04 Harriett Dr.  | 0                      | 0           | 1     |             | 0     | 0             | 1                | . High    | Angular        | Yes                | 0       | 1       | 0         | 0           | 0           | 1    | 0        | 0     | 0          | 0     | 1     | 0      | 0                   | 1    | 0     | 0           | 0            | 0    | C              | ) (        | )            | 0   | 0                  | 0            | 0 | 1        | 0          |
| 07 Harriett Dr.  | 0                      | 0           | 1     | (           | 0     | 0             | 1                | _         | Rectangular    | No                 | 0       | 1       | 0         | 0           | 0           | 1    | 0        | 0     | 0          | 0     | 1     | 0      | 0                   | 0    | 0     | 0           | 0            | 0    | (              | ) 1        | L            | 0   | 0                  | 0            | 0 | 0        | 0          |
| .08 Harriett Dr. | 0                      |             |       |             |       | 0             | 1                | . High    | Offset         | No                 | 0       | 1       | 0         | 0           | 0           | 1    | 0        | 1     | 0          | 0     | 0     | 0      | 0                   | 1    | 0     | 0           | 0            | 0    | (              | ١ 1        |              | 0   | 0                  | 0            | 0 | 0        | 0          |