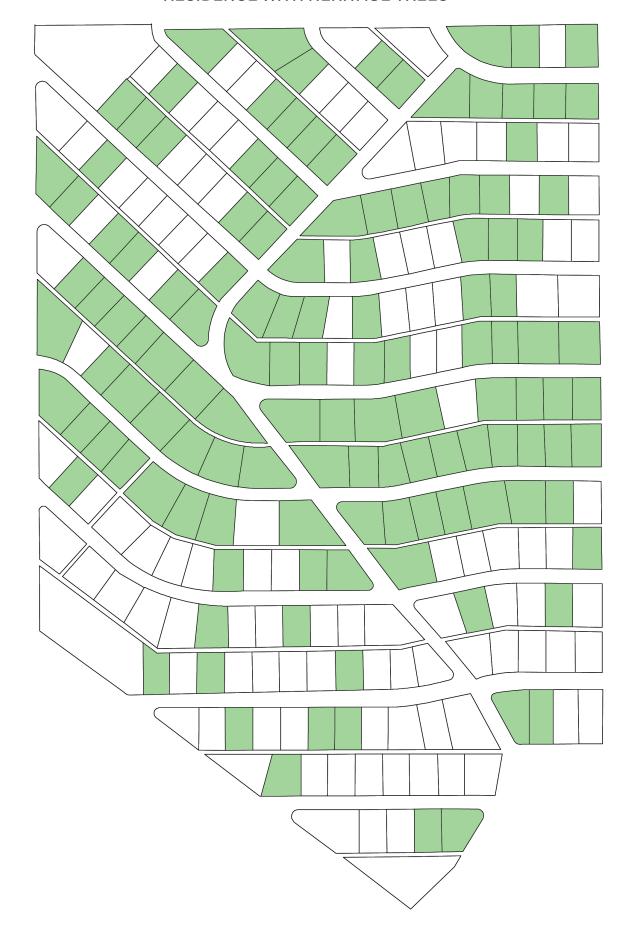

# Shearer Hills Neighborhood HOUSE SURVEYS

| SURVEY DATA      | Style                  |             |       |             |       | Gei           | neral Da         | ata       |                |                    | Front S | etback  | <         | Founda      | tion        | E    | xterior  | Mater | rial       |       |       |        |                     |      |       | Roof T      | ype          |      |                |            |              |     |                    |              |   |          |            |
|------------------|------------------------|-------------|-------|-------------|-------|---------------|------------------|-----------|----------------|--------------------|---------|---------|-----------|-------------|-------------|------|----------|-------|------------|-------|-------|--------|---------------------|------|-------|-------------|--------------|------|----------------|------------|--------------|-----|--------------------|--------------|---|----------|------------|
| Address          | Minimal<br>Traditional | Neocolonial | Ranch | Split Level | Other | Voor Built co | Bullit<br>f Stor | Integrity | Plan Shape     | Detached<br>Garage | 10-20ft | 20-30ft | Over 30ft | Not Visible | Pier / Beam | Slab | Asbestos | Brick | Hardiplank | Metal | Stone | Stucco | Vinyl /<br>Aluminum | Wood | Other | Cross Gable | Cross Hipped | Flat | Flat w Parapet | ront Gable | Gable on Hip | ≥ ; | rarapet<br>Gambrel | Hip on Gable |   | paddin . | Irregular  |
| .01 Aribe Dr.    | 0                      | _ 0         |       |             | 1     | 0             |                  | Low       | L-Shape        | No                 | 0       | 0       | 1         | 0           | 0           | 1    | 0        | 1     | 1          | _ 0   | 0,    | 0,     | 0                   | 0    | 0     | 0           | 0            | 0    |                | ) (        | )            | 0   | 0                  | 0            | 0 | 1        | <b>-</b> 0 |
| 06 Aribe Dr.     | 1                      | 0           | 0     |             | 0     | 0             |                  | Low       | Offset         | No                 | 0       | 0       | 1         | 0           | 0           | 1    | 0        | 1     | 1          | 0     | 0     | 0      | 0                   | 0    | 0     | 0           | 0            | 0    | (              | ) (        | )            | 0   | 0                  | 0            | 0 | 0        | 1          |
| 07 Aribe Dr.     | 0                      | 0           | 1     |             | 0     | 0             |                  | Medium    | <b>O</b> TISEC | Yes                | 0       | 0       | 1         | 0           | 0           | 1    | 0        | 0     | 0          | 0     | 1     | 0      | 0                   | 0    | 0     | 0           | 0            | 0    | (              | ) (        | )            | 0   | 0                  | 0            | 0 | 1        | 0          |
| .12 Aribe Dr.    | 0                      |             | 1     |             | 0     | 0             |                  | Medium    | L-Shape        | No                 | 0       | 0       | 1         | 0           | 0           | 1    | 0        | 1     | 0          | 0     | 0     | 0      | 0                   | 1    | 0     | 1           | 0            | 0    | (              | ) (        | )            | 0   | 0                  | 0            | 0 | 0        | 0          |
| 13 Aribe Dr.     | 1                      | 0           | 0     |             | 0     | 0             |                  | Medium    | L-Shape        | No                 | 0       | 0       | 1         | 0           | 0           | 1    | 0        | 1     | 0          | 0     | 0     | 0      | 0                   | 0    | 0     | 0           | 0            | 0    | (              | ) (        | )            | 0   | 0                  | 0            | 0 | 0        | 0          |
| 16 Aribe Dr.     | 1                      | 0           | 0     |             | 0     | 0             |                  | Medium    | T-Shape        | No                 | 0       | 0       | 1         | 0           | 0           | 1    | 0        | 0     | 0          | 0     | 0     | 1      | 0                   | 0    | 0     | 0           | 0            | 0    | (              | ) (        | )            | 0   | 0                  | 0            | 0 | 0        | 0          |
| 17 Aribe Dr.     | 1                      | 0           | 0     |             | 0     | 0             |                  | Medium    | T-Shape        | No                 | 0       | 0       | 1         | 0           | 0           | 1    | 0        | 1     | 0          | 0     | 0     | 0      | 0                   | 0    | 0     | 0           | 1            | 0    | (              | ) (        | )            | 1   | 0                  | 0            | 0 | 0        | 0          |
| 20 Aribe Dr.     | 1                      | 0           | 0     |             | 0     | 0             |                  | High      | Rectangular    | No                 | 0       | 0       | 1         | 0           | 0           | 1    | 0        | 1     | 0          | 0     | 0     | 0      | 0                   | 1    | 0     | 0           | 0            | 0    | (              | ) (        | )            | 0   | 0                  | 0            | 0 | 1        | 0          |
| 21 Aribe Dr.     | 0                      | 0           | 1     |             | 0     | 0             |                  | Medium    | T-Shape        | No                 | 0       | 0       | 1         | 0           | 0           | 1    | 0        | 1     | 0          | 0     | 0     | 0      | 0                   | 0    | 0     | 0           | 0            | 0    | (              | ) (        | )            | 0   | 0                  | 0            | 0 | 1        | 0          |
| 24 Aribe Dr.     | 0                      |             | 1     |             | 0     | 0             |                  | Medium    | L-Shape        | 0                  | 0       | 0       | 1         | 1           | 0           | 0    | 0        | 1     | 0          | 0     | 0     | 0      | 0                   | 1    | 0     | 0           | 0            | 0    | (              | ) (        | )            | 0   | 0                  | 0            | 0 | 1        | 0          |
| 25 Aribe Dr.     | 0                      |             | 1     |             | 0     | 0             |                  | Low       | T-Shape        | No                 | 0       | 0       | 1         | 0           | 0           | 1    | 0        | 1     | 0          | 0     | 0     | 1      | 0                   | 0    | 0     | 0           | 0            | 0    | (              | ) (        | )            | 1   | 0                  | 0            | 0 | 0        | 0          |
| 29 Aribe Dr.     | 1                      | 0           | 0     |             | 0     | 0             |                  | Low       | Offset         | No                 | 0       | 0       | 1         | 0           | 0           | 1    | 0        | 1     | 0          | 0     | 0     | 0      | 0                   | 0    | 0     | 0           | 0            | 0    | C              | ) (        | )            | 0   | 0                  | 0            | 0 | 0        | 0          |
| 02 Barbara Dr.   | 0                      | 0           | 1     |             | 0     | 0 19          | 959 1            | . High    | Offset         | Yes                | 0       | 1       | 0         | 0           | 0           | 1    | 0        | 1     | 0          | 0     | 0     | 0      | 0                   | 0    | 0     | 0           | 0            | 0    | (              | ) (        | )            | 1   | 0                  | 0            | 0 | 0        | 0          |
| 06 Barbara Dr.   | 1                      | 0           | 1     |             | 0     |               | 959 1            | . High    | Rectangular    | No                 | 0       | 1       | 0         | 0           | 0           | 1    | 0        | 1     | 1          | 0     | 0     | 0      | 0                   | 0    | 0     | 0           | 0            | 0    | (              | ) (        | )            | 0   | 0                  | 0            | 0 | 1        | 0          |
| 07 Barbara Dr.   | 0                      | 0           | 1     | (           | 0     | 0 19          | 966 1            |           | Angular        | Yes                | 0       | 1       | 0         | 0           | 0           | 1    | 0        | 0     | 0          | 0     | 1     | 0      | 0                   | 1    | 0     | 0           | 0            | 1    | (              | ) (        | )            | 0   | 0                  | 0            | 0 | 0        | 0          |
| .10 Barbara Dr.  | 1                      | 0           | 0     |             | 0     |               | 959 1            | Medium    | Offset         | No                 | 0       | 1       | 0         | 0           | 0           | 1    | 0        | 1     | 1          | 0     | 0     | 0      | 0                   | 0    | 0     | 0           | 0            | 0    | (              | ) (        | )            | 0   | 0                  | 0            | 1 | 0        | 0          |
| 11 Barbara Dr.   | 0                      | 0           | 1     |             | 0     |               | 962 1            |           | Rectangular    | Yes                | 0       | 1       | 0         | 0           | 0           | 1    | 0        | 1     | 1          | 0     | 0     | 0      | 0                   | 0    | 0     | 1           | 0            | 0    | (              | ) (        | )            | 0   | 0                  | 0            | 0 | 0        | 0          |
| 14 Barbara Dr.   | 0                      | 0           | 1     |             | 0     | 0 19          | 959 1            | . High    | Rectangular    | No                 | 0       | 1       | 0         | 0           | 0           | 1    | 0        | 1     | 1          | 0     | 0     | 0      | 0                   | 0    | 0     | 0           | 0            | 0    | C              | ) (        | )            | 0   | 0                  | 0            | 0 | 0        | 0          |
| 15 Barbara Dr.   | 0                      | 0           | 1     | (           | 0     | _             | 963 1            | . High    | Offset         | No                 | 0       | 1       | 0         | 0           | 0           | 1    | 0        | 1     | 1          | 0     | 1     | 0      | 0                   | 0    | 0     | 1           | 0            | 0    | (              | ) (        | )            | 0   | 0                  | 0            | 0 | 0        | 0          |
| 18 Barbara Dr.   | 1                      | 0           | 0     |             | 0     | 0 19          | 959 1            | Medium    | Offset         | No                 | 0       | 1       | 0         | 0           | 0           | 1    | 0        | 1     | 1          | 0     | 0     | 0      | 0                   | 0    | 0     | 1           | 0            | 0    | C              | ) (        | )            | 0   | 0                  | 0            | 0 | 0        | 0          |
| 19 Barbara Dr.   | 0                      | 0           | 0     |             | 1     | 0 19          | 962 1            | . High    | Rectangular    | No                 | 0       | 1       | 0         | 0           | 0           | 1    | 0        | 1     | 1          | 0     | 0     | 0      | 0                   | 0    | 0     | 0           | 0            | 0    | (              | ) (        | )            | 0   | 0                  | 0            | 0 | 0        | 0          |
| 07 Dot Dr.       | 1                      | 0           | 0     |             | 0     | 0             |                  | Low       | Rectangular    | No                 | 0       | 1       | 0         | 0           | 0           | 1    | 0        | 1     | 0          | 0     | 0     | 0      | 0                   | 0    | 0     | 0           | 0            | 0    | C              | ) (        | )            | 0   | 0                  | 0            | 0 | 0        | 0          |
| 31 Dot Dr.       | 1                      | 0           | 0     | (           | 0     | 0             |                  | Low       | L-Shape        | No                 | 0       | 1       | 0         | 0           | 0           | 1    | 0        | 1     | 0          | 0     | 1     | 0      | 0                   | 0    | 1     | 0           | 0            | 0    | (              | ) (        | )            | 0   | 0                  | 0            | 0 | 1        | 0          |
| 03 Harriett Dr.  | 0                      | 1           | 0     |             | 0     | 0             | 2                | . High    | Offset         | No                 | 0       | 0       | 1         | 0           | 0           | 1    | 0        | 1     | 0          | 0     | 0     | 0      | 0                   | 1    | 0     | 0           | 0            | 0    | C              | ) (        | )            | 0   | 0                  | 0            | 0 | 0        | 0          |
| 05 Harriett Dr.  | 0                      | 0           | 1     |             | 0     | 0             | 1                |           | Rectangular    | No                 | 0       | 1       | 0         | 0           | 0           | 1    | 0        | 1     | 0          | 0     | 0     | 0      | 0                   | 0    | 0     | 0           | 0            | 0    | (              | ) (        | )            | 0   | 0                  | 0            | 0 | 0        | 0          |
| 09 Harriett Dr.  | 0                      | 0           | 1     |             | 0     | 0             | 1                | Low       | Rectangular    | No                 | 0       | 1       | 0         | 0           | 0           | 1    | 0        | 0     | 0          | 0     | 1     | 0      | 0                   | 1    | 0     | 0           | 0            | 0    | C              | ) (        | )            | 0   | 0                  | 0            | 0 | 0        | 0          |
| 10 Harriett Dr.  | 0                      | 0           | 1     | (           | 0     | 0             | 1                | . High    | Rectangular    | No                 | 0       | 1       | 0         | 0           | 0           | 1    | 0        | 1     | 0          | 0     | 0     | 0      | 0                   | 1    | 0     | 0           | 0            | 0    | (              | ) (        | )            | 0   | 0                  | 0            | 0 | 0        | 0          |
| .13 Harriett Dr. | 0                      | 0           | 1     | (           | 0     | 0             | 1                | . High    | Offset         | No                 | 0       | 1       | 0         | 0           | 0           | 1    | 0        | 1     | 0          | 0     | 1     | 0      | 0                   | 0    | 0     | 0           | 0            | 0    | C              | ) (        | )            | 0   | 0                  | 0            | 0 | 1        | 0          |
| 14 Harriett Dr.  | 1                      | 0           | 0     | (           | 0     | 0             | 1                | Low       | Offset         | No                 | 0       | 1       | 0         | 0           | 0           | 1    | 0        | 1     | 0          | 0     | 0     | 0      | 0                   | 1    | 0     | 0           | 0            | 0    | (              | ) (        | )            | 0   | 0                  | 0            | 0 | 0        | 0          |
| 18 Harriett Dr.  | 0                      | 0           | 1     |             | 0     | 0             | 1                | Low       | Offset         | No                 | 0       | 1       | 0         | 0           | 0           | 1    | 0        | 0     | 0          | 0     | 1     | 1      | 0                   | 0    | 0     | 0           | 0            | 0    | C              | ) (        | )            | 0   | 0                  | 0            | 0 | 1        | 0          |
| 21 Harriett Dr.  | 0                      | 0           | 1     | (           | 0     | 0             | 1                | . High    | Offset         | No                 | 0       | 1       | 0         | 0           | 0           | 1    | 0        | 0     | 0          | 0     | 1     | 0      | 0                   | 1    | 0     | 0           | 0            | 0    | (              | ) 1        | L            | 0   | 0                  | 0            | 0 | 0        | 0          |
| 22 Harriett Dr.  | 0                      | 1           | 0     | (           | 0     | 0             | 1                | . High    | Offset         | No                 | 0       | 1       | 0         | 0           | 0           | 1    | 0        | 1     | 0          | 0     | 0     | 0      | 0                   | 0    | 0     | 0           | 0            | 0    | C              | ) (        | )            | 0   | 0                  | 0            | 0 | 0        | 0          |
| 24 Harriett Dr.  | 0                      | 0           | 0     |             | 1     | 0             | 2                |           | L-Shape        | No                 | 0       | 1       | 0         | 0           | 0           | 1    | 0        | 0     | 0          | 0     | 1     | 1      | 0                   | 0    | 0     | 0           | 0            | 0    | (              | ) 1        | L            | 0   | 0                  | 0            | 0 | 0        | 0          |
| 25 Harriett Dr.  | 0                      | 0           | 1     | (           | 0     | 0             | 1                | . High    | Offset         | No                 | 0       | 1       | 0         | 0           | 0           | 1    | 0        | 0     | 0          | 0     | 1     | 0      | 0                   | 1    | 0     | 0           | 0            | 0    | C              | ) 1        | L            | 1   | 0                  | 0            | 0 | 0        | 0          |
| 28 Harriett Dr.  | 0                      | 0           | 1     | (           | 0     | 0             | 1                | . High    | Angular        | No                 | 0       | 0       | 1         | 0           | 0           | 1    | 0        | 0     | 0          | 0     | 1     | 0      | 0                   | 1    | 0     | 0           | 0            | 0    | (              | ) (        | )            | 0   | 0                  | 0            | 0 | 0        | 0          |
| 29 Harriett Dr.  | 0                      | 0           | 1     | (           | 0     | 0             | 1                | Low       | L-Shape        | No                 | 0       | 1       | 0         | 0           | 0           | 1    | 0        | 0     | 0          | 0     | 1     | 1      | 0                   | 1    | 0     | 0           | 0            | 0    | (              | ) (        | )            | 0   | 0                  | 0            | 0 | 0        | 0          |
| 32 Harriett Dr.  | 0                      | 0           | 1     | (           | 0     | 0             | 1                | . Low     | L-Shape        | No                 | 0       | 1       | 0         | 0           | 0           | 1    | 0        | 0     | 0          | 0     | 1     | 0      | 0                   | 1    | 0     | 0           | 0            | 0    | (              | ) (        | )            | 0   | 0                  | 0            | 0 | 0        | 0          |
| .33 Harriett Dr. | 1                      | 0           | 0     | (           | 0     | 0             | 1                | Medium    | L-Shape        | No                 | 0       | 1       | 0         | 0           | 0           | 1    | 0        | 1     | 0          | 0     | 0     | 0      | 0                   | 0    | 0     | 0           | 0            | 0    | C              | ) 1        | L            | 0   | 0                  | 0            | 0 | 0        | 0          |
| 37 Harriett Dr.  | 0                      | 0           | 1     | (           | 0     | 0             | 1                | . Medium  | Offset         | No                 | 0       | 1       | 0         | 0           | 0           | 1    | 0        | 1     | 0          | 0     | 1     | 0      | 0                   | 0    | 1     | 0           | 0            | 0    | (              | ) (        | )            | 0   | 0                  | 0            | 0 | 1        | 0          |
| 38 Harriett Dr.  | 0                      | 0           | 1     | (           | 0     | 0             | 1                | . High    | Offset         | No                 | 0       | 0       | 1         | 0           | 0           | 1    | 0        | 1     | 0          | 0     | 0     | 0      | 0                   | 1    | 0     | 0           | 0            | 0    | (              | ) 1        | L            | 0   | 0                  | 0            | 0 | 0        | 0          |
| 40 Harriett Dr.  | 0                      | 1           | 0     | (           | 0     | 0             | 1                |           | Offset         | No                 | 0       | 1       | 0         | 0           | 0           | 1    | 1        | 1     | 0          | 0     | 0     | 0      | 0                   | 0    | 0     | 0           | 0            | 0    | (              | ) (        | )            | 0   | 0                  | 0            | 0 | 0        | 0          |
| 41 Harriett Dr.  | 0                      | 0           | 1     | (           | 0     | 0             | 1                |           | Offset         | No                 | 0       | 1       | 0         | 0           | 0           | 1    | 0        | 1     | 0          | 0     | 0     | 1      | 0                   | 1    | 1     | 0           | 0            | 0    | C              | ) (        | )            | 0   | 0                  | 0            | 0 | 0        | 0          |
| 44 Harriett Dr.  | 0                      | 0           | 1     | (           | 0     | 0             | 1                | . High    | Offset         | No                 | 0       | 1       | 0         | 0           | 0           | 1    | 0        | 0     | 0          | 0     | 0     | 0      | 0                   | 0    | 0     | 0           | 0            | 0    | (              | ) (        | )            | 0   | 0                  | 0            | 0 | 1        | 0          |
| 45 Harriett Dr.  | 0                      | 0           | 1     | (           | 0     | 0             | 1                | Medium    | Offset         | No                 | 0       | 1       | 0         | 0           | 0           | 1    | 0        | 0     | 0          | 0     | 1     | 0      | 0                   | 0    | 0     | 0           | 0            | 0    | (              | ) 1        | L            | 0   | 0                  | 0            | 0 | 0        | 0          |
| 48 Harriett Dr.  | 0                      | 0           | 1     | (           | 0     | 0             | 2                |           | Offset         | No                 | 0       | 1       | 0         | 0           | 0           | 1    | 0        | 1     | 0          | 0     | 0     | 0      | 0                   | 1    | 0     | 0           | 0            | 0    | (              | ) (        | )            | 0   | 0                  | 0            | 0 | 0        | 0          |
| 49 Harriett Dr.  | 0                      | 0           | 1     |             | 0     | 0             | 1                | . High    | Offset         | No                 | 0       | 1       | 0         | 0           | 0           | 1    | 0        | 0     | 0          | 0     | 1     | 0      | 0                   | 1    | 0     | 0           | 0            | 0    | (              | ) (        | )            | 0   | 0                  | 0            | 0 | 1        | 0          |
| 52 Harriett Dr.  | 0                      | 0           | 1     | (           | 0     | 0             | 1                | Medium    | Offset         | No                 | 0       | 1       | 0         | 0           | 0           | 1    | 0        | 0     | 0          | 0     | 1     | 0      | 0                   | 0    | 0     | 0           | 0            | 0    | (              | ) (        | )            | 0   | 0                  | 0            | 0 | 1        | 0          |
| 00 Harriett Dr.  | 0                      |             | 0     |             | 0     | 0             |                  | Medium    | Offset         | Yes                | 0       | 1       | 0         | 0           | 0           | 1    | 0        | 1     | 0          | 0     | 0     | 0      | 0                   | 0    | 0     | 0           | 0            | 0    | (              | ) (        | )            | 0   | 0                  | 0            | 0 | 0        | 0          |
| 01 Harriett Dr.  | 0                      | 0           | 1     | (           | 0     | 0             | 1                | . High    | Rectangular    | Yes                | 0       | 1       | 0         | 0           | 0           | 1    | 0        | 1     | 0          | 0     | 0     | 0      | 0                   | 0    | 0     | 0           | 0            | 0    | (              | ) (        | )            | 0   | 0                  | 0            | 0 | 1        | 0          |
| 04 Harriett Dr.  | 0                      | 0           | 1     |             | 0     | 0             | 1                | . High    | Angular        | Yes                | 0       | 1       | 0         | 0           | 0           | 1    | 0        | 0     | 0          | 0     | 1     | 0      | 0                   | 1    | 0     | 0           | 0            | 0    | C              | ) (        | )            | 0   | 0                  | 0            | 0 | 1        | 0          |
| 07 Harriett Dr.  | 0                      | 0           | 1     | (           | 0     | 0             | 1                | _         | Rectangular    | No                 | 0       | 1       | 0         | 0           | 0           | 1    | 0        | 0     | 0          | 0     | 1     | 0      | 0                   | 0    | 0     | 0           | 0            | 0    | (              | ) 1        | L            | 0   | 0                  | 0            | 0 | 0        | 0          |
| .08 Harriett Dr. | 0                      |             |       |             |       | 0             | 1                | . High    | Offset         | No                 | 0       | 1       | 0         | 0           | 0           | 1    | 0        | 1     | 0          | 0     | 0     | 0      | 0                   | 1    | 0     | 0           | 0            | 0    | (              | ١ 1        |              | 0   | 0                  | 0            | 0 | 0        | 0          |