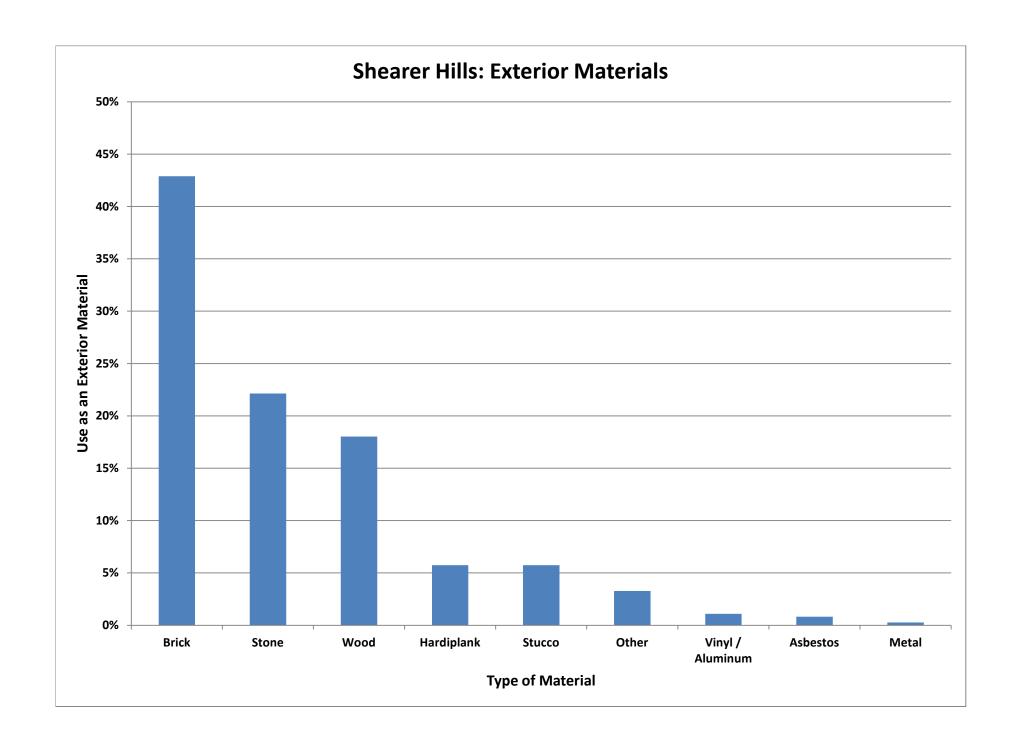

# Shearer Hills Neighborhood HOUSE SURVEYS

| SURVEY DATA      | Style                  |             |       |             |       | Gei           | neral Da         | ata       |                |                    | Front S | etback  | <         | Founda      | tion        | E    | xterior  | Mater | rial       |       |       |        |                     |      |       | Roof T      | ype          |      |                |            |              |     |                    |              |   |          |            |
|------------------|------------------------|-------------|-------|-------------|-------|---------------|------------------|-----------|----------------|--------------------|---------|---------|-----------|-------------|-------------|------|----------|-------|------------|-------|-------|--------|---------------------|------|-------|-------------|--------------|------|----------------|------------|--------------|-----|--------------------|--------------|---|----------|------------|
| Address          | Minimal<br>Traditional | Neocolonial | Ranch | Split Level | Other | Voor Built co | Bullit<br>f Stor | Integrity | Plan Shape     | Detached<br>Garage | 10-20ft | 20-30ft | Over 30ft | Not Visible | Pier / Beam | Slab | Asbestos | Brick | Hardiplank | Metal | Stone | Stucco | Vinyl /<br>Aluminum | Wood | Other | Cross Gable | Cross Hipped | Flat | Flat w Parapet | ront Gable | Gable on Hip | ≥ ; | rarapet<br>Gambrel | Hip on Gable |   | paddin . | Irregular  |
| .01 Aribe Dr.    | 0                      | _ 0         |       |             | 1     | 0             |                  | Low       | L-Shape        | No                 | 0       | 0       | 1         | 0           | 0           | 1    | 0        | 1     | 1          | _ 0   | 0,    | 0,     | 0                   | 0    | 0     | 0           | 0            | 0    |                | ) (        | )            | 0   | 0                  | 0            | 0 | 1        | <b>-</b> 0 |
| 06 Aribe Dr.     | 1                      | 0           | 0     |             | 0     | 0             |                  | Low       | Offset         | No                 | 0       | 0       | 1         | 0           | 0           | 1    | 0        | 1     | 1          | 0     | 0     | 0      | 0                   | 0    | 0     | 0           | 0            | 0    | (              | ) (        | )            | 0   | 0                  | 0            | 0 | 0        | 1          |
| 07 Aribe Dr.     | 0                      | 0           | 1     |             | 0     | 0             |                  | Medium    | <b>O</b> TISEC | Yes                | 0       | 0       | 1         | 0           | 0           | 1    | 0        | 0     | 0          | 0     | 1     | 0      | 0                   | 0    | 0     | 0           | 0            | 0    | (              | ) (        | )            | 0   | 0                  | 0            | 0 | 1        | 0          |
| .12 Aribe Dr.    | 0                      |             | 1     |             | 0     | 0             |                  | Medium    | L-Shape        | No                 | 0       | 0       | 1         | 0           | 0           | 1    | 0        | 1     | 0          | 0     | 0     | 0      | 0                   | 1    | 0     | 1           | 0            | 0    | (              | ) (        | )            | 0   | 0                  | 0            | 0 | 0        | 0          |
| 13 Aribe Dr.     | 1                      | 0           | 0     |             | 0     | 0             |                  | Medium    | L-Shape        | No                 | 0       | 0       | 1         | 0           | 0           | 1    | 0        | 1     | 0          | 0     | 0     | 0      | 0                   | 0    | 0     | 0           | 0            | 0    | (              | ) (        | )            | 0   | 0                  | 0            | 0 | 0        | 0          |
| 16 Aribe Dr.     | 1                      | 0           | 0     |             | 0     | 0             |                  | Medium    | T-Shape        | No                 | 0       | 0       | 1         | 0           | 0           | 1    | 0        | 0     | 0          | 0     | 0     | 1      | 0                   | 0    | 0     | 0           | 0            | 0    | (              | ) (        | )            | 0   | 0                  | 0            | 0 | 0        | 0          |
| 17 Aribe Dr.     | 1                      | 0           | 0     |             | 0     | 0             |                  | Medium    | T-Shape        | No                 | 0       | 0       | 1         | 0           | 0           | 1    | 0        | 1     | 0          | 0     | 0     | 0      | 0                   | 0    | 0     | 0           | 1            | 0    | (              | ) (        | )            | 1   | 0                  | 0            | 0 | 0        | 0          |
| 20 Aribe Dr.     | 1                      | 0           | 0     |             | 0     | 0             |                  | High      | Rectangular    | No                 | 0       | 0       | 1         | 0           | 0           | 1    | 0        | 1     | 0          | 0     | 0     | 0      | 0                   | 1    | 0     | 0           | 0            | 0    | (              | ) (        | )            | 0   | 0                  | 0            | 0 | 1        | 0          |
| 21 Aribe Dr.     | 0                      | 0           | 1     |             | 0     | 0             |                  | Medium    | T-Shape        | No                 | 0       | 0       | 1         | 0           | 0           | 1    | 0        | 1     | 0          | 0     | 0     | 0      | 0                   | 0    | 0     | 0           | 0            | 0    | (              | ) (        | )            | 0   | 0                  | 0            | 0 | 1        | 0          |
| 24 Aribe Dr.     | 0                      |             | 1     |             | 0     | 0             |                  | Medium    | L-Shape        | 0                  | 0       | 0       | 1         | 1           | 0           | 0    | 0        | 1     | 0          | 0     | 0     | 0      | 0                   | 1    | 0     | 0           | 0            | 0    | (              | ) (        | )            | 0   | 0                  | 0            | 0 | 1        | 0          |
| 25 Aribe Dr.     | 0                      |             | 1     |             | 0     | 0             |                  | Low       | T-Shape        | No                 | 0       | 0       | 1         | 0           | 0           | 1    | 0        | 1     | 0          | 0     | 0     | 1      | 0                   | 0    | 0     | 0           | 0            | 0    | (              | ) (        | )            | 1   | 0                  | 0            | 0 | 0        | 0          |
| 29 Aribe Dr.     | 1                      | 0           | 0     |             | 0     | 0             |                  | Low       | Offset         | No                 | 0       | 0       | 1         | 0           | 0           | 1    | 0        | 1     | 0          | 0     | 0     | 0      | 0                   | 0    | 0     | 0           | 0            | 0    | C              | ) (        | )            | 0   | 0                  | 0            | 0 | 0        | 0          |
| 02 Barbara Dr.   | 0                      | 0           | 1     |             | 0     | 0 19          | 959 1            | . High    | Offset         | Yes                | 0       | 1       | 0         | 0           | 0           | 1    | 0        | 1     | 0          | 0     | 0     | 0      | 0                   | 0    | 0     | 0           | 0            | 0    | (              | ) (        | )            | 1   | 0                  | 0            | 0 | 0        | 0          |
| 06 Barbara Dr.   | 1                      | 0           | 1     |             | 0     |               | 959 1            | . High    | Rectangular    | No                 | 0       | 1       | 0         | 0           | 0           | 1    | 0        | 1     | 1          | 0     | 0     | 0      | 0                   | 0    | 0     | 0           | 0            | 0    | (              | ) (        | )            | 0   | 0                  | 0            | 0 | 1        | 0          |
| 07 Barbara Dr.   | 0                      | 0           | 1     | (           | 0     | 0 19          | 966 1            |           | Angular        | Yes                | 0       | 1       | 0         | 0           | 0           | 1    | 0        | 0     | 0          | 0     | 1     | 0      | 0                   | 1    | 0     | 0           | 0            | 1    | (              | ) (        | )            | 0   | 0                  | 0            | 0 | 0        | 0          |
| .10 Barbara Dr.  | 1                      | 0           | 0     |             | 0     |               | 959 1            | Medium    | Offset         | No                 | 0       | 1       | 0         | 0           | 0           | 1    | 0        | 1     | 1          | 0     | 0     | 0      | 0                   | 0    | 0     | 0           | 0            | 0    | (              | ) (        | )            | 0   | 0                  | 0            | 1 | 0        | 0          |
| 11 Barbara Dr.   | 0                      | 0           | 1     |             | 0     |               | 962 1            |           | Rectangular    | Yes                | 0       | 1       | 0         | 0           | 0           | 1    | 0        | 1     | 1          | 0     | 0     | 0      | 0                   | 0    | 0     | 1           | 0            | 0    | (              | ) (        | )            | 0   | 0                  | 0            | 0 | 0        | 0          |
| 14 Barbara Dr.   | 0                      | 0           | 1     |             | 0     | 0 19          | 959 1            | . High    | Rectangular    | No                 | 0       | 1       | 0         | 0           | 0           | 1    | 0        | 1     | 1          | 0     | 0     | 0      | 0                   | 0    | 0     | 0           | 0            | 0    | C              | ) (        | )            | 0   | 0                  | 0            | 0 | 0        | 0          |
| 15 Barbara Dr.   | 0                      | 0           | 1     | (           | 0     | _             | 963 1            | . High    | Offset         | No                 | 0       | 1       | 0         | 0           | 0           | 1    | 0        | 1     | 1          | 0     | 1     | 0      | 0                   | 0    | 0     | 1           | 0            | 0    | (              | ) (        | )            | 0   | 0                  | 0            | 0 | 0        | 0          |
| 18 Barbara Dr.   | 1                      | 0           | 0     |             | 0     | 0 19          | 959 1            | Medium    | Offset         | No                 | 0       | 1       | 0         | 0           | 0           | 1    | 0        | 1     | 1          | 0     | 0     | 0      | 0                   | 0    | 0     | 1           | 0            | 0    | C              | ) (        | )            | 0   | 0                  | 0            | 0 | 0        | 0          |
| 19 Barbara Dr.   | 0                      | 0           | 0     |             | 1     | 0 19          | 962 1            | . High    | Rectangular    | No                 | 0       | 1       | 0         | 0           | 0           | 1    | 0        | 1     | 1          | 0     | 0     | 0      | 0                   | 0    | 0     | 0           | 0            | 0    | (              | ) (        | )            | 0   | 0                  | 0            | 0 | 0        | 0          |
| 07 Dot Dr.       | 1                      | 0           | 0     |             | 0     | 0             |                  | Low       | Rectangular    | No                 | 0       | 1       | 0         | 0           | 0           | 1    | 0        | 1     | 0          | 0     | 0     | 0      | 0                   | 0    | 0     | 0           | 0            | 0    | C              | ) (        | )            | 0   | 0                  | 0            | 0 | 0        | 0          |
| 31 Dot Dr.       | 1                      | 0           | 0     | (           | 0     | 0             |                  | Low       | L-Shape        | No                 | 0       | 1       | 0         | 0           | 0           | 1    | 0        | 1     | 0          | 0     | 1     | 0      | 0                   | 0    | 1     | 0           | 0            | 0    | (              | ) (        | )            | 0   | 0                  | 0            | 0 | 1        | 0          |
| 03 Harriett Dr.  | 0                      | 1           | 0     |             | 0     | 0             | 2                | . High    | Offset         | No                 | 0       | 0       | 1         | 0           | 0           | 1    | 0        | 1     | 0          | 0     | 0     | 0      | 0                   | 1    | 0     | 0           | 0            | 0    | C              | ) (        | )            | 0   | 0                  | 0            | 0 | 0        | 0          |
| 05 Harriett Dr.  | 0                      | 0           | 1     |             | 0     | 0             | 1                |           | Rectangular    | No                 | 0       | 1       | 0         | 0           | 0           | 1    | 0        | 1     | 0          | 0     | 0     | 0      | 0                   | 0    | 0     | 0           | 0            | 0    | (              | ) (        | )            | 0   | 0                  | 0            | 0 | 0        | 0          |
| 09 Harriett Dr.  | 0                      | 0           | 1     |             | 0     | 0             | 1                | Low       | Rectangular    | No                 | 0       | 1       | 0         | 0           | 0           | 1    | 0        | 0     | 0          | 0     | 1     | 0      | 0                   | 1    | 0     | 0           | 0            | 0    | C              | ) (        | )            | 0   | 0                  | 0            | 0 | 0        | 0          |
| 10 Harriett Dr.  | 0                      | 0           | 1     | (           | 0     | 0             | 1                | . High    | Rectangular    | No                 | 0       | 1       | 0         | 0           | 0           | 1    | 0        | 1     | 0          | 0     | 0     | 0      | 0                   | 1    | 0     | 0           | 0            | 0    | (              | ) (        | )            | 0   | 0                  | 0            | 0 | 0        | 0          |
| .13 Harriett Dr. | 0                      | 0           | 1     | (           | 0     | 0             | 1                | . High    | Offset         | No                 | 0       | 1       | 0         | 0           | 0           | 1    | 0        | 1     | 0          | 0     | 1     | 0      | 0                   | 0    | 0     | 0           | 0            | 0    | C              | ) (        | )            | 0   | 0                  | 0            | 0 | 1        | 0          |
| 14 Harriett Dr.  | 1                      | 0           | 0     | (           | 0     | 0             | 1                | Low       | Offset         | No                 | 0       | 1       | 0         | 0           | 0           | 1    | 0        | 1     | 0          | 0     | 0     | 0      | 0                   | 1    | 0     | 0           | 0            | 0    | (              | ) (        | )            | 0   | 0                  | 0            | 0 | 0        | 0          |
| 18 Harriett Dr.  | 0                      | 0           | 1     |             | 0     | 0             | 1                | Low       | Offset         | No                 | 0       | 1       | 0         | 0           | 0           | 1    | 0        | 0     | 0          | 0     | 1     | 1      | 0                   | 0    | 0     | 0           | 0            | 0    | C              | ) (        | )            | 0   | 0                  | 0            | 0 | 1        | 0          |
| 21 Harriett Dr.  | 0                      | 0           | 1     | (           | 0     | 0             | 1                | . High    | Offset         | No                 | 0       | 1       | 0         | 0           | 0           | 1    | 0        | 0     | 0          | 0     | 1     | 0      | 0                   | 1    | 0     | 0           | 0            | 0    | (              | ) 1        | L            | 0   | 0                  | 0            | 0 | 0        | 0          |
| 22 Harriett Dr.  | 0                      | 1           | 0     | (           | 0     | 0             | 1                | . High    | Offset         | No                 | 0       | 1       | 0         | 0           | 0           | 1    | 0        | 1     | 0          | 0     | 0     | 0      | 0                   | 0    | 0     | 0           | 0            | 0    | C              | ) (        | )            | 0   | 0                  | 0            | 0 | 0        | 0          |
| 24 Harriett Dr.  | 0                      | 0           | 0     |             | 1     | 0             | 2                |           | L-Shape        | No                 | 0       | 1       | 0         | 0           | 0           | 1    | 0        | 0     | 0          | 0     | 1     | 1      | 0                   | 0    | 0     | 0           | 0            | 0    | (              | ) 1        | L            | 0   | 0                  | 0            | 0 | 0        | 0          |
| 25 Harriett Dr.  | 0                      | 0           | 1     | (           | 0     | 0             | 1                | . High    | Offset         | No                 | 0       | 1       | 0         | 0           | 0           | 1    | 0        | 0     | 0          | 0     | 1     | 0      | 0                   | 1    | 0     | 0           | 0            | 0    | C              | ) 1        | L            | 1   | 0                  | 0            | 0 | 0        | 0          |
| 28 Harriett Dr.  | 0                      | 0           | 1     | (           | 0     | 0             | 1                | . High    | Angular        | No                 | 0       | 0       | 1         | 0           | 0           | 1    | 0        | 0     | 0          | 0     | 1     | 0      | 0                   | 1    | 0     | 0           | 0            | 0    | (              | ) (        | )            | 0   | 0                  | 0            | 0 | 0        | 0          |
| 29 Harriett Dr.  | 0                      | 0           | 1     | (           | 0     | 0             | 1                | Low       | L-Shape        | No                 | 0       | 1       | 0         | 0           | 0           | 1    | 0        | 0     | 0          | 0     | 1     | 1      | 0                   | 1    | 0     | 0           | 0            | 0    | (              | ) (        | )            | 0   | 0                  | 0            | 0 | 0        | 0          |
| 32 Harriett Dr.  | 0                      | 0           | 1     | (           | 0     | 0             | 1                | . Low     | L-Shape        | No                 | 0       | 1       | 0         | 0           | 0           | 1    | 0        | 0     | 0          | 0     | 1     | 0      | 0                   | 1    | 0     | 0           | 0            | 0    | (              | ) (        | )            | 0   | 0                  | 0            | 0 | 0        | 0          |
| .33 Harriett Dr. | 1                      | 0           | 0     | (           | 0     | 0             | 1                | Medium    | L-Shape        | No                 | 0       | 1       | 0         | 0           | 0           | 1    | 0        | 1     | 0          | 0     | 0     | 0      | 0                   | 0    | 0     | 0           | 0            | 0    | C              | ) 1        | L            | 0   | 0                  | 0            | 0 | 0        | 0          |
| 37 Harriett Dr.  | 0                      | 0           | 1     | (           | 0     | 0             | 1                | . Medium  | Offset         | No                 | 0       | 1       | 0         | 0           | 0           | 1    | 0        | 1     | 0          | 0     | 1     | 0      | 0                   | 0    | 1     | 0           | 0            | 0    | (              | ) (        | )            | 0   | 0                  | 0            | 0 | 1        | 0          |
| 38 Harriett Dr.  | 0                      | 0           | 1     | (           | 0     | 0             | 1                | . High    | Offset         | No                 | 0       | 0       | 1         | 0           | 0           | 1    | 0        | 1     | 0          | 0     | 0     | 0      | 0                   | 1    | 0     | 0           | 0            | 0    | (              | ) 1        | L            | 0   | 0                  | 0            | 0 | 0        | 0          |
| 40 Harriett Dr.  | 0                      | 1           | 0     | (           | 0     | 0             | 1                |           | Offset         | No                 | 0       | 1       | 0         | 0           | 0           | 1    | 1        | 1     | 0          | 0     | 0     | 0      | 0                   | 0    | 0     | 0           | 0            | 0    | (              | ) (        | )            | 0   | 0                  | 0            | 0 | 0        | 0          |
| 41 Harriett Dr.  | 0                      | 0           | 1     | (           | 0     | 0             | 1                |           | Offset         | No                 | 0       | 1       | 0         | 0           | 0           | 1    | 0        | 1     | 0          | 0     | 0     | 1      | 0                   | 1    | 1     | 0           | 0            | 0    | C              | ) (        | )            | 0   | 0                  | 0            | 0 | 0        | 0          |
| 44 Harriett Dr.  | 0                      | 0           | 1     | (           | 0     | 0             | 1                | . High    | Offset         | No                 | 0       | 1       | 0         | 0           | 0           | 1    | 0        | 0     | 0          | 0     | 0     | 0      | 0                   | 0    | 0     | 0           | 0            | 0    | (              | ) (        | )            | 0   | 0                  | 0            | 0 | 1        | 0          |
| 45 Harriett Dr.  | 0                      | 0           | 1     | (           | 0     | 0             | 1                | Medium    | Offset         | No                 | 0       | 1       | 0         | 0           | 0           | 1    | 0        | 0     | 0          | 0     | 1     | 0      | 0                   | 0    | 0     | 0           | 0            | 0    | (              | ) 1        | L            | 0   | 0                  | 0            | 0 | 0        | 0          |
| 48 Harriett Dr.  | 0                      | 0           | 1     | (           | 0     | 0             | 2                |           | Offset         | No                 | 0       | 1       | 0         | 0           | 0           | 1    | 0        | 1     | 0          | 0     | 0     | 0      | 0                   | 1    | 0     | 0           | 0            | 0    | (              | ) (        | )            | 0   | 0                  | 0            | 0 | 0        | 0          |
| 49 Harriett Dr.  | 0                      | 0           | 1     |             | 0     | 0             | 1                | . High    | Offset         | No                 | 0       | 1       | 0         | 0           | 0           | 1    | 0        | 0     | 0          | 0     | 1     | 0      | 0                   | 1    | 0     | 0           | 0            | 0    | (              | ) (        | )            | 0   | 0                  | 0            | 0 | 1        | 0          |
| 52 Harriett Dr.  | 0                      | 0           | 1     | (           | 0     | 0             | 1                | Medium    | Offset         | No                 | 0       | 1       | 0         | 0           | 0           | 1    | 0        | 0     | 0          | 0     | 1     | 0      | 0                   | 0    | 0     | 0           | 0            | 0    | (              | ) (        | )            | 0   | 0                  | 0            | 0 | 1        | 0          |
| 00 Harriett Dr.  | 0                      |             | 0     |             | 0     | 0             |                  | Medium    | Offset         | Yes                | 0       | 1       | 0         | 0           | 0           | 1    | 0        | 1     | 0          | 0     | 0     | 0      | 0                   | 0    | 0     | 0           | 0            | 0    | (              | ) (        | )            | 0   | 0                  | 0            | 0 | 0        | 0          |
| 01 Harriett Dr.  | 0                      | 0           | 1     | (           | 0     | 0             | 1                | . High    | Rectangular    | Yes                | 0       | 1       | 0         | 0           | 0           | 1    | 0        | 1     | 0          | 0     | 0     | 0      | 0                   | 0    | 0     | 0           | 0            | 0    | (              | ) (        | )            | 0   | 0                  | 0            | 0 | 1        | 0          |
| 04 Harriett Dr.  | 0                      | 0           | 1     |             | 0     | 0             | 1                | . High    | Angular        | Yes                | 0       | 1       | 0         | 0           | 0           | 1    | 0        | 0     | 0          | 0     | 1     | 0      | 0                   | 1    | 0     | 0           | 0            | 0    | C              | ) (        | )            | 0   | 0                  | 0            | 0 | 1        | 0          |
| 07 Harriett Dr.  | 0                      | 0           | 1     | (           | 0     | 0             | 1                | _         | Rectangular    | No                 | 0       | 1       | 0         | 0           | 0           | 1    | 0        | 0     | 0          | 0     | 1     | 0      | 0                   | 0    | 0     | 0           | 0            | 0    | (              | ) 1        | L            | 0   | 0                  | 0            | 0 | 0        | 0          |
| .08 Harriett Dr. | 0                      |             |       |             |       | 0             | 1                | . High    | Offset         | No                 | 0       | 1       | 0         | 0           | 0           | 1    | 0        | 1     | 0          | 0     | 0     | 0      | 0                   | 1    | 0     | 0           | 0            | 0    | (              | ١ 1        |              | 0   | 0                  | 0            | 0 | 0        | 0          |