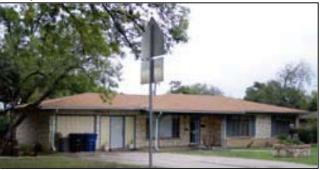

As a prime example of Mid-century Modern Architecture and suburban design development the Shearer Hills Neighborhood represents a respectful variety of Modern expressions of domestic architecture that are largely intact and deserving of recognition and thoughtful preservation.

Mid-century Modern Architecture is considered the architecture of ideas, characterized as a forward-looking style that could encourage social change toward creating a better society. The residences of Shearer Hills, north of the Olmos Basin and south of North Star Mall, are part of San Antonio's first true regional design expressions built in the Modern style. This regional modernism is most widely identifiable through the use of post-World War II technologies and materials but more specifically the precedent setting works of architect O'Neil Ford.