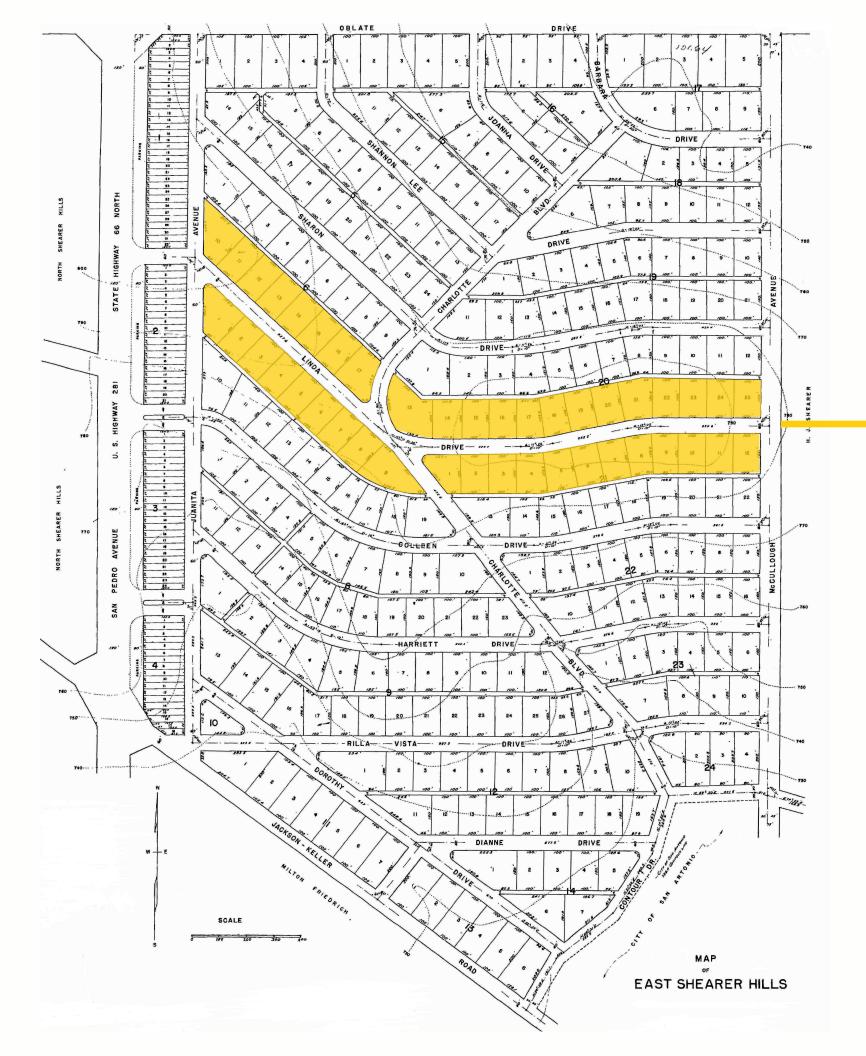

The North Central neighborhoods are located at a distinct juncture in time and urban development, portraying two distinct urban settlement patterns. South of Basse Road, the community is characterized by an early 20th century street grid pattern with small residential lots. This traditional neighborhood pattern was designed for pedestrian comfort and social intimacy. North of Basse Road, the area takes on a post-World War II suburban character that catered to an automobile-oriented American society. These residential areas are characterized by larger lot subdivisions using serpentine or curvilinear streets, like those found in Shearer Hills. These neighborhoods are bordered by independently-owned businesses and commercial centers along major thoroughfares, in Shearer hills these commercial entities are found on the north and west boundaries of the sub-division along Oblate and San Pedro Avenue respectively. Post War public works projects such as the San Antonio Airport, the completion of Loop 410 and later US Highway 281 led to regional commercial development along the freeways, just beyond the boundaries of these neighborhoods.

# History of Shearer Hills and North Central San Antonio

North Shearer Hills was platted by H. J. Shearer and recorded on June 16, 1947. (Pfieffer) The North Shearer Hills Neighborhood Association Neighborhood Plan recalled:

"As the city continued to grow, the need for additional residential sites led developer H. J. Shearer, to seek deeds to the area now known as Shearer Hills. It is reported that many of the streets were named after girl friends of his daughter (e.g. Anne Lewis, Susan Carrol, Veda Mae, etc.). As recently as 1949, the area was in nearly open country. Fields were evident east and north of the Oblate Fathers Seminary and east of San Pedro..... Utilities were limited; the water supply was a large pressure tank located in the vicinity of Jackson Keller and Ave Maria, just at the foot of the hill.... Septic tanks were used until the area was annexed by the City of San Antonio."

Map of San Antonio's northern city limits as of the late 1930's.