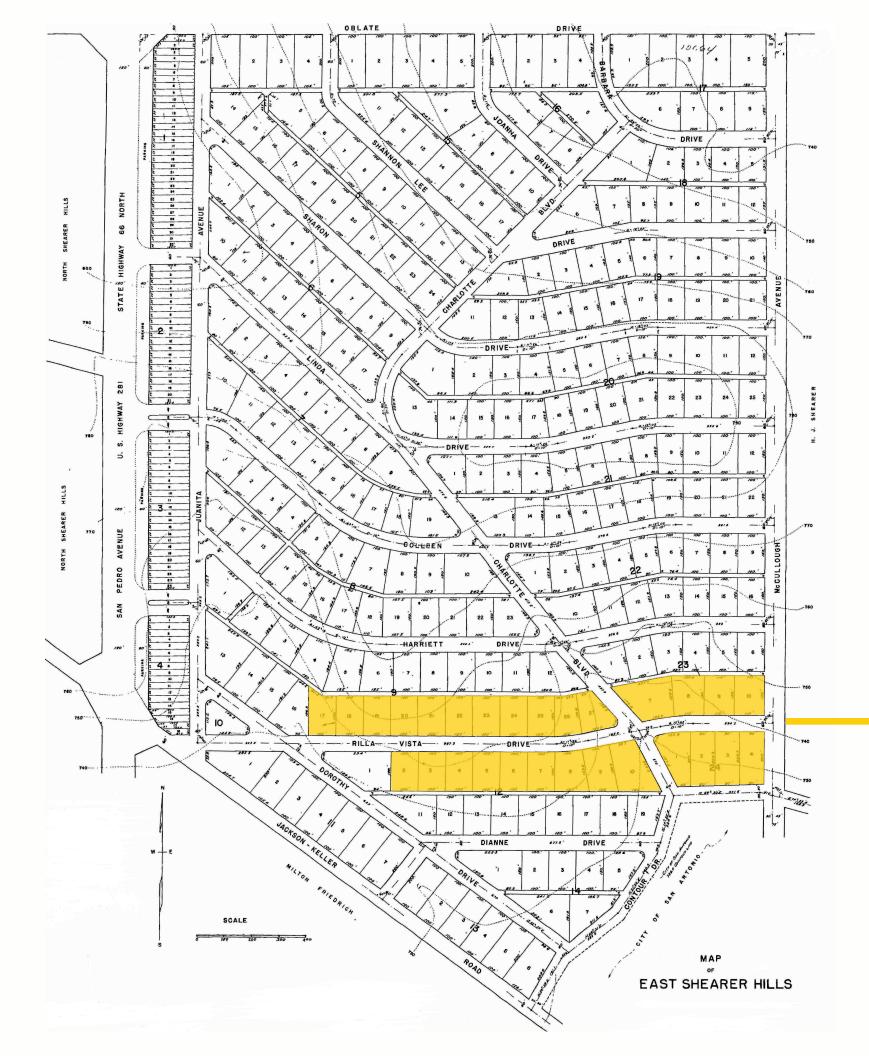

# History of Shearer Hills and North Central San Antonio

North Shearer Hills was platted by H. J. Shearer and recorded on June 16, 1947. (Pfieffer) The North Shearer Hills Neighborhood Association Neighborhood Plan recalled:

"As the city continued to grow, the need for additional residential sites led developer H. J. Shearer, to seek deeds to the area now known as Shearer Hills. It is reported that many of the streets were named after girl friends of his daughter (e.g. Anne Lewis, Susan Carrol, Veda Mae, etc.). As recently as 1949, the area was in nearly open country. Fields were evident east and north of the Oblate Fathers Seminary and east of San Pedro..... Utilities were limited; the water supply was a large pressure tank located in the vicinity of Jackson Keller and Ave Maria, just at the foot of the hill.... Septic tanks were used until the area was annexed by the City of San Antonio."