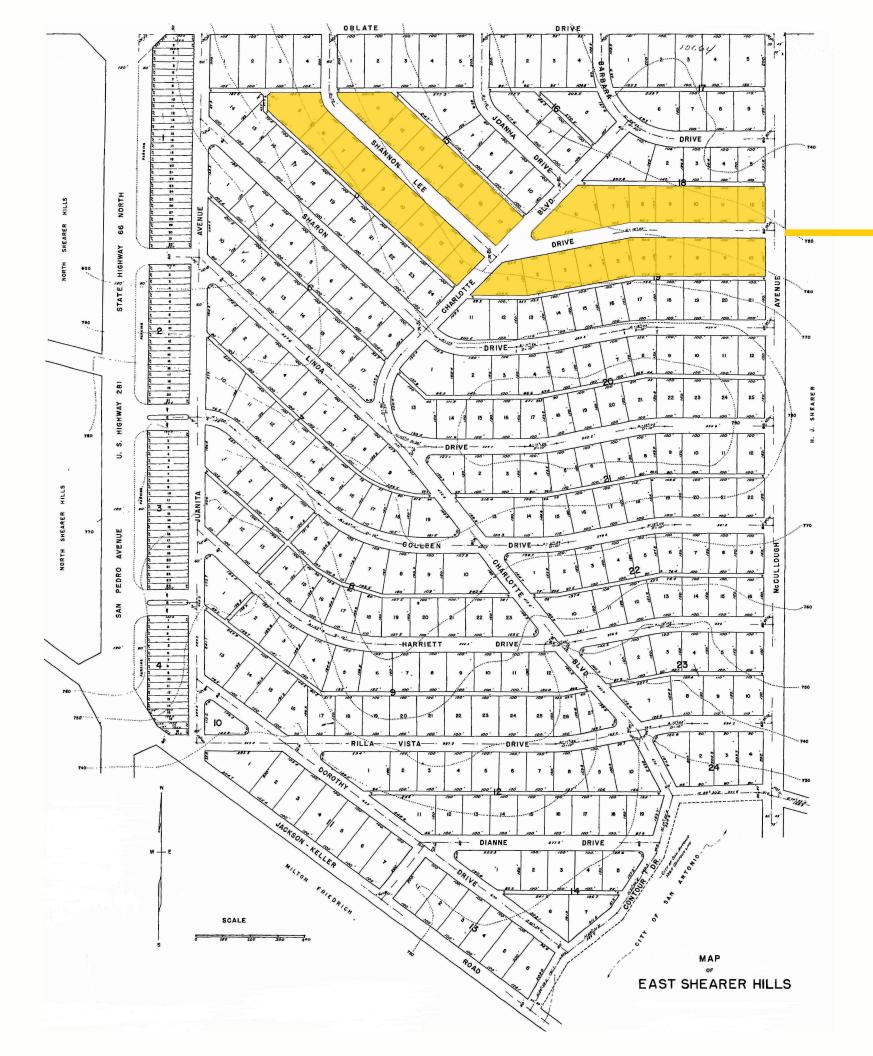

# History of Shearer Hills and North Central San Antonio

North Shearer Hills was platted by H. J. Shearer and recorded on June 16, 1947. (Pfieffer) The North Shearer Hills Neighborhood Association Neighborhood Plan recalled:

"As the city continued to grow, the need for additional residential sites led developer H. J. Shearer, to seek deeds to the area now known as Shearer Hills. It is reported that many of the streets were named after girl friends of his daughter (e.g. Anne Lewis, Susan Carrol, Veda Mae, etc.). As recently as 1949, the area was in nearly open country. Fields were evident east and north of the Oblate Fathers Seminary and east of San Pedro..... Utilities were limited; the water supply was a large pressure tank located in the vicinity of Jackson Keller and Ave Maria, just at the foot of the hill.... Septic tanks were used until the area was annexed by the City of San Antonio."

Map of San Antonio's northern city limits as of the late 1930's.