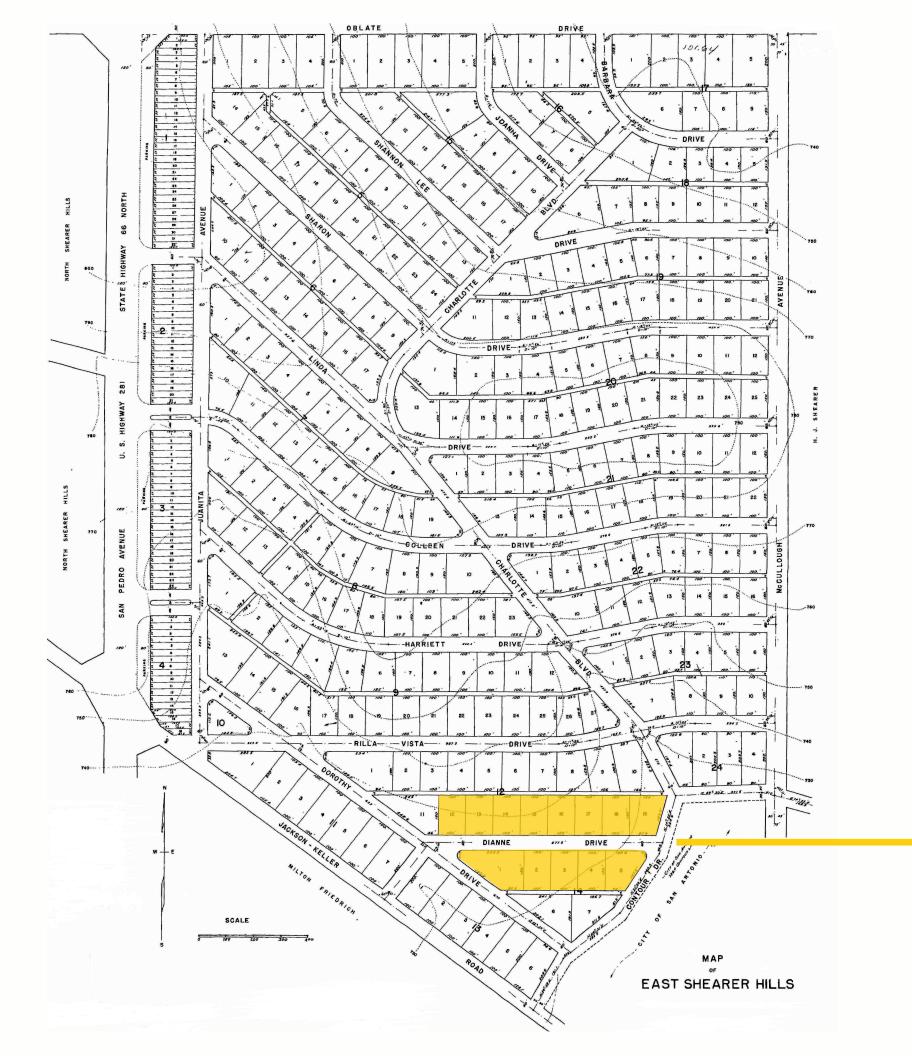

# History of Shearer Hills and North Central San Antonio

North Shearer Hills was platted by H. J. Shearer and recorded on June 16, 1947. (Pfieffer) The North Shearer Hills Neighborhood Association Neighborhood Plan recalled:

"As the city continued to grow, the need for additional residential sites led developer H. J. Shearer, to seek deeds to the area now known as Shearer Hills. It is reported that many of the streets were named after girl friends of his daughter (e.g. Anne Lewis, Susan Carrol, Veda Mae, etc.). As recently as 1949, the area was in nearly open country. Fields were evident east and north of the Oblate Fathers Seminary and east of San Pedro..... Utilities were limited; the water supply was a large pressure tank located in the vicinity of Jackson Keller and Ave Maria, just at the foot of the hill.... Septic tanks were used until the area was annexed by the City of San Antonio."