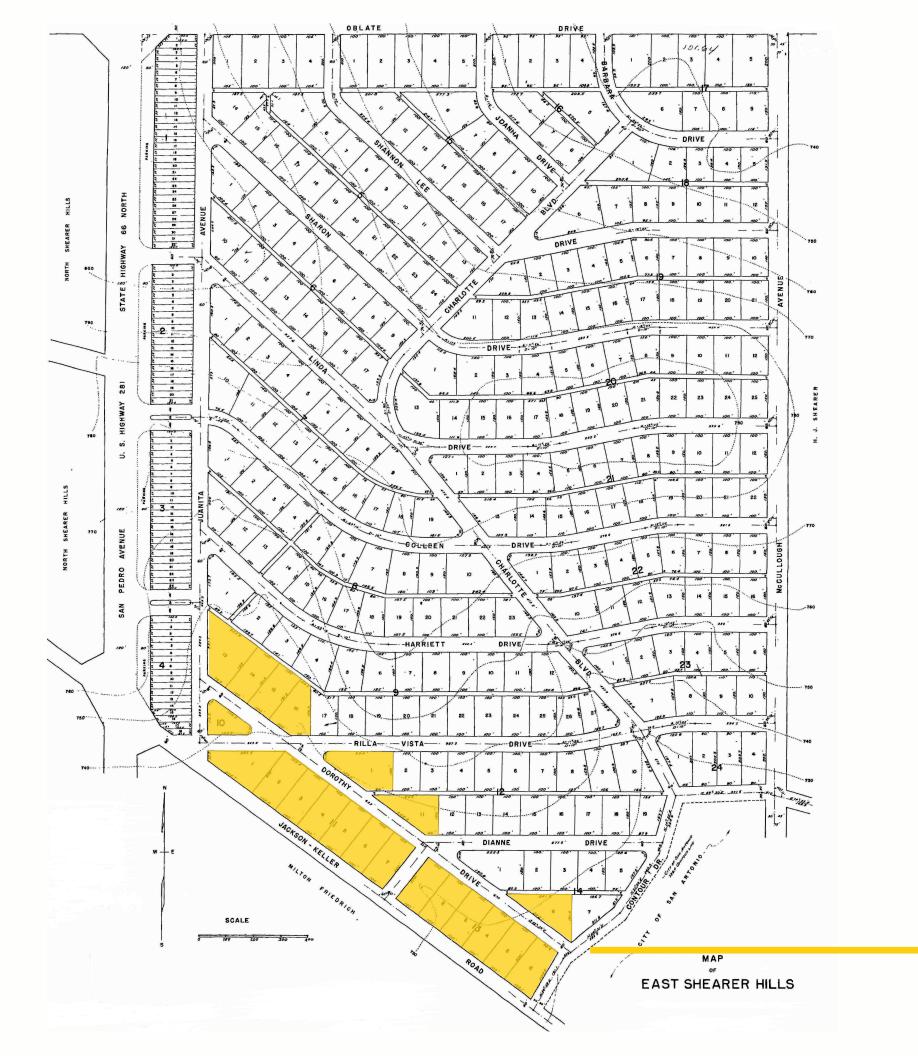

# History of Shearer Hills and North Central San Antonio

North Shearer Hills was platted by H. J. Shearer and recorded on June 16, 1947. (Pfieffer) The North Shearer Hills Neighborhood Association Neighborhood Plan recalled:

"As the city continued to grow, the need for additional residential sites led developer H. J. Shearer, to seek deeds to the area now known as Shearer Hills. It is reported that many of the streets were named after girl friends of his daughter (e.g. Anne Lewis, Susan Carrol, Veda Mae, etc.). As recently as 1949, the area was in nearly open country. Fields were evident east and north of the Oblate Fathers Seminary and east of San Pedro..... Utilities were limited; the water supply was a large pressure tank located in the vicinity of Jackson Keller and Ave Maria, just at the foot of the hill.... Septic tanks were used until the area was annexed by the City of San Antonio."