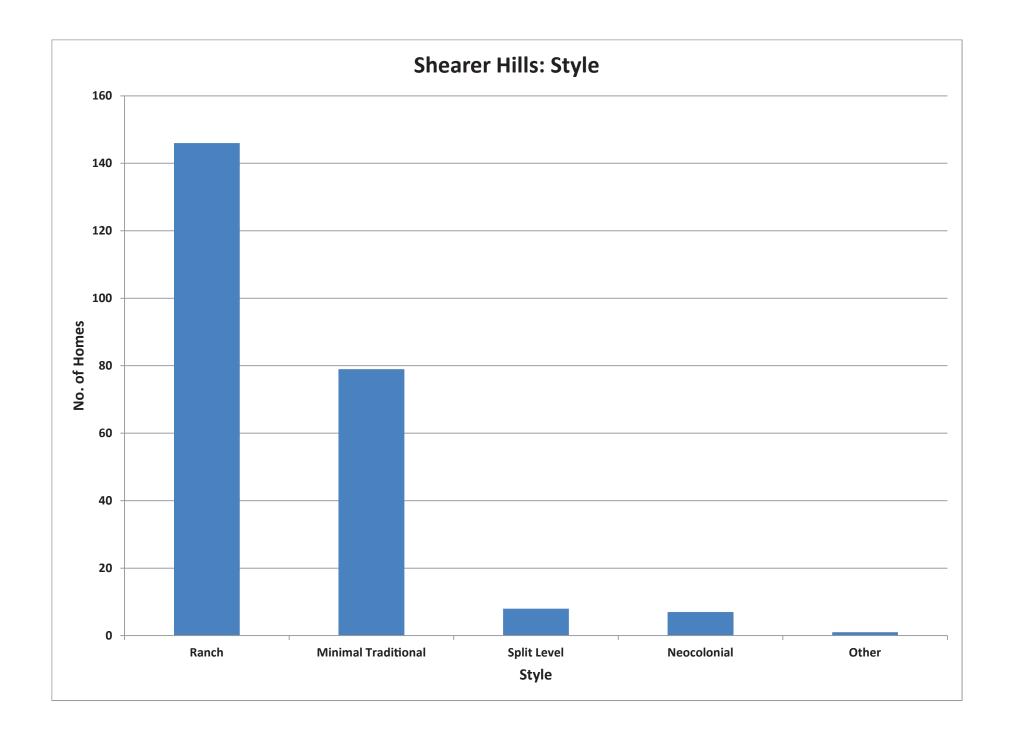

# Shearer Hills Neighborhood HOUSE SURVEYS

| SURVEY DATA      | Style                  |             |       |             |       | Gei           | neral Da         | ata       |                |                    | Front S | etback  | <         | Founda      | tion        | E    | xterior  | Mater | rial       |       |       |        |                     |      |       | Roof T      | ype          |      |                |            |              |     |                    |              |   |          |            |
|------------------|------------------------|-------------|-------|-------------|-------|---------------|------------------|-----------|----------------|--------------------|---------|---------|-----------|-------------|-------------|------|----------|-------|------------|-------|-------|--------|---------------------|------|-------|-------------|--------------|------|----------------|------------|--------------|-----|--------------------|--------------|---|----------|------------|
| Address          | Minimal<br>Traditional | Neocolonial | Ranch | Split Level | Other | Voor Built co | Bullit<br>f Stor | Integrity | Plan Shape     | Detached<br>Garage | 10-20ft | 20-30ft | Over 30ft | Not Visible | Pier / Beam | Slab | Asbestos | Brick | Hardiplank | Metal | Stone | Stucco | Vinyl /<br>Aluminum | Wood | Other | Cross Gable | Cross Hipped | Flat | Flat w Parapet | ront Gable | Gable on Hip | ≥ ; | rarapet<br>Gambrel | Hip on Gable |   | paddin . | Irregular  |
| .01 Aribe Dr.    | 0                      | _ 0         |       |             | 1     | 0             |                  | Low       | L-Shape        | No                 | 0       | 0       | 1         | 0           | 0           | 1    | 0        | 1     | 1          | _ 0   | 0,    | 0,     | 0                   | 0    | 0     | 0           | 0            | 0    |                | ) (        | )            | 0   | 0                  | 0            | 0 | 1        | <b>-</b> 0 |
| 06 Aribe Dr.     | 1                      | 0           | 0     |             | 0     | 0             |                  | Low       | Offset         | No                 | 0       | 0       | 1         | 0           | 0           | 1    | 0        | 1     | 1          | 0     | 0     | 0      | 0                   | 0    | 0     | 0           | 0            | 0    | (              | ) (        | )            | 0   | 0                  | 0            | 0 | 0        | 1          |
| 07 Aribe Dr.     | 0                      | 0           | 1     |             | 0     | 0             |                  | Medium    | <b>O</b> TISEC | Yes                | 0       | 0       | 1         | 0           | 0           | 1    | 0        | 0     | 0          | 0     | 1     | 0      | 0                   | 0    | 0     | 0           | 0            | 0    | (              | ) (        | )            | 0   | 0                  | 0            | 0 | 1        | 0          |
| .12 Aribe Dr.    | 0                      |             | 1     |             | 0     | 0             |                  | Medium    | L-Shape        | No                 | 0       | 0       | 1         | 0           | 0           | 1    | 0        | 1     | 0          | 0     | 0     | 0      | 0                   | 1    | 0     | 1           | 0            | 0    | (              | ) (        | )            | 0   | 0                  | 0            | 0 | 0        | 0          |
| 13 Aribe Dr.     | 1                      | 0           | 0     |             | 0     | 0             |                  | Medium    | L-Shape        | No                 | 0       | 0       | 1         | 0           | 0           | 1    | 0        | 1     | 0          | 0     | 0     | 0      | 0                   | 0    | 0     | 0           | 0            | 0    | (              | ) (        | )            | 0   | 0                  | 0            | 0 | 0        | 0          |
| 16 Aribe Dr.     | 1                      | 0           | 0     |             | 0     | 0             |                  | Medium    | T-Shape        | No                 | 0       | 0       | 1         | 0           | 0           | 1    | 0        | 0     | 0          | 0     | 0     | 1      | 0                   | 0    | 0     | 0           | 0            | 0    | (              | ) (        | )            | 0   | 0                  | 0            | 0 | 0        | 0          |
| 17 Aribe Dr.     | 1                      | 0           | 0     |             | 0     | 0             |                  | Medium    | T-Shape        | No                 | 0       | 0       | 1         | 0           | 0           | 1    | 0        | 1     | 0          | 0     | 0     | 0      | 0                   | 0    | 0     | 0           | 1            | 0    | (              | ) (        | )            | 1   | 0                  | 0            | 0 | 0        | 0          |
| 20 Aribe Dr.     | 1                      | 0           | 0     |             | 0     | 0             |                  | High      | Rectangular    | No                 | 0       | 0       | 1         | 0           | 0           | 1    | 0        | 1     | 0          | 0     | 0     | 0      | 0                   | 1    | 0     | 0           | 0            | 0    | (              | ) (        | )            | 0   | 0                  | 0            | 0 | 1        | 0          |
| 21 Aribe Dr.     | 0                      | 0           | 1     |             | 0     | 0             |                  | Medium    | T-Shape        | No                 | 0       | 0       | 1         | 0           | 0           | 1    | 0        | 1     | 0          | 0     | 0     | 0      | 0                   | 0    | 0     | 0           | 0            | 0    | (              | ) (        | )            | 0   | 0                  | 0            | 0 | 1        | 0          |
| 24 Aribe Dr.     | 0                      |             | 1     |             | 0     | 0             |                  | Medium    | L-Shape        | 0                  | 0       | 0       | 1         | 1           | 0           | 0    | 0        | 1     | 0          | 0     | 0     | 0      | 0                   | 1    | 0     | 0           | 0            | 0    | (              | ) (        | )            | 0   | 0                  | 0            | 0 | 1        | 0          |
| 25 Aribe Dr.     | 0                      |             | 1     |             | 0     | 0             |                  | Low       | T-Shape        | No                 | 0       | 0       | 1         | 0           | 0           | 1    | 0        | 1     | 0          | 0     | 0     | 1      | 0                   | 0    | 0     | 0           | 0            | 0    | (              | ) (        | )            | 1   | 0                  | 0            | 0 | 0        | 0          |
| 29 Aribe Dr.     | 1                      | 0           | 0     |             | 0     | 0             |                  | Low       | Offset         | No                 | 0       | 0       | 1         | 0           | 0           | 1    | 0        | 1     | 0          | 0     | 0     | 0      | 0                   | 0    | 0     | 0           | 0            | 0    | C              | ) (        | )            | 0   | 0                  | 0            | 0 | 0        | 0          |
| 02 Barbara Dr.   | 0                      | 0           | 1     |             | 0     | 0 19          | 959 1            | . High    | Offset         | Yes                | 0       | 1       | 0         | 0           | 0           | 1    | 0        | 1     | 0          | 0     | 0     | 0      | 0                   | 0    | 0     | 0           | 0            | 0    | (              | ) (        | )            | 1   | 0                  | 0            | 0 | 0        | 0          |
| 06 Barbara Dr.   | 1                      | 0           | 1     |             | 0     |               | 959 1            | . High    | Rectangular    | No                 | 0       | 1       | 0         | 0           | 0           | 1    | 0        | 1     | 1          | 0     | 0     | 0      | 0                   | 0    | 0     | 0           | 0            | 0    | (              | ) (        | )            | 0   | 0                  | 0            | 0 | 1        | 0          |
| 07 Barbara Dr.   | 0                      | 0           | 1     | (           | 0     | 0 19          | 966 1            |           | Angular        | Yes                | 0       | 1       | 0         | 0           | 0           | 1    | 0        | 0     | 0          | 0     | 1     | 0      | 0                   | 1    | 0     | 0           | 0            | 1    | (              | ) (        | )            | 0   | 0                  | 0            | 0 | 0        | 0          |
| .10 Barbara Dr.  | 1                      | 0           | 0     |             | 0     |               | 959 1            | Medium    | Offset         | No                 | 0       | 1       | 0         | 0           | 0           | 1    | 0        | 1     | 1          | 0     | 0     | 0      | 0                   | 0    | 0     | 0           | 0            | 0    | (              | ) (        | )            | 0   | 0                  | 0            | 1 | 0        | 0          |
| 11 Barbara Dr.   | 0                      | 0           | 1     |             | 0     |               | 962 1            |           | Rectangular    | Yes                | 0       | 1       | 0         | 0           | 0           | 1    | 0        | 1     | 1          | 0     | 0     | 0      | 0                   | 0    | 0     | 1           | 0            | 0    | (              | ) (        | )            | 0   | 0                  | 0            | 0 | 0        | 0          |
| 14 Barbara Dr.   | 0                      | 0           | 1     |             | 0     | 0 19          | 959 1            | . High    | Rectangular    | No                 | 0       | 1       | 0         | 0           | 0           | 1    | 0        | 1     | 1          | 0     | 0     | 0      | 0                   | 0    | 0     | 0           | 0            | 0    | C              | ) (        | )            | 0   | 0                  | 0            | 0 | 0        | 0          |
| 15 Barbara Dr.   | 0                      | 0           | 1     | (           | 0     | _             | 963 1            | . High    | Offset         | No                 | 0       | 1       | 0         | 0           | 0           | 1    | 0        | 1     | 1          | 0     | 1     | 0      | 0                   | 0    | 0     | 1           | 0            | 0    | (              | ) (        | )            | 0   | 0                  | 0            | 0 | 0        | 0          |
| 18 Barbara Dr.   | 1                      | 0           | 0     |             | 0     | 0 19          | 959 1            | Medium    | Offset         | No                 | 0       | 1       | 0         | 0           | 0           | 1    | 0        | 1     | 1          | 0     | 0     | 0      | 0                   | 0    | 0     | 1           | 0            | 0    | C              | ) (        | )            | 0   | 0                  | 0            | 0 | 0        | 0          |
| 19 Barbara Dr.   | 0                      | 0           | 0     |             | 1     | 0 19          | 962 1            | . High    | Rectangular    | No                 | 0       | 1       | 0         | 0           | 0           | 1    | 0        | 1     | 1          | 0     | 0     | 0      | 0                   | 0    | 0     | 0           | 0            | 0    | (              | ) (        | )            | 0   | 0                  | 0            | 0 | 0        | 0          |
| 07 Dot Dr.       | 1                      | 0           | 0     |             | 0     | 0             |                  | Low       | Rectangular    | No                 | 0       | 1       | 0         | 0           | 0           | 1    | 0        | 1     | 0          | 0     | 0     | 0      | 0                   | 0    | 0     | 0           | 0            | 0    | C              | ) (        | )            | 0   | 0                  | 0            | 0 | 0        | 0          |
| 31 Dot Dr.       | 1                      | 0           | 0     | (           | 0     | 0             |                  | Low       | L-Shape        | No                 | 0       | 1       | 0         | 0           | 0           | 1    | 0        | 1     | 0          | 0     | 1     | 0      | 0                   | 0    | 1     | 0           | 0            | 0    | (              | ) (        | )            | 0   | 0                  | 0            | 0 | 1        | 0          |
| 03 Harriett Dr.  | 0                      | 1           | 0     |             | 0     | 0             | 2                | . High    | Offset         | No                 | 0       | 0       | 1         | 0           | 0           | 1    | 0        | 1     | 0          | 0     | 0     | 0      | 0                   | 1    | 0     | 0           | 0            | 0    | C              | ) (        | )            | 0   | 0                  | 0            | 0 | 0        | 0          |
| 05 Harriett Dr.  | 0                      | 0           | 1     |             | 0     | 0             | 1                |           | Rectangular    | No                 | 0       | 1       | 0         | 0           | 0           | 1    | 0        | 1     | 0          | 0     | 0     | 0      | 0                   | 0    | 0     | 0           | 0            | 0    | (              | ) (        | )            | 0   | 0                  | 0            | 0 | 0        | 0          |
| 09 Harriett Dr.  | 0                      | 0           | 1     |             | 0     | 0             | 1                | Low       | Rectangular    | No                 | 0       | 1       | 0         | 0           | 0           | 1    | 0        | 0     | 0          | 0     | 1     | 0      | 0                   | 1    | 0     | 0           | 0            | 0    | C              | ) (        | )            | 0   | 0                  | 0            | 0 | 0        | 0          |
| 10 Harriett Dr.  | 0                      | 0           | 1     | (           | 0     | 0             | 1                | . High    | Rectangular    | No                 | 0       | 1       | 0         | 0           | 0           | 1    | 0        | 1     | 0          | 0     | 0     | 0      | 0                   | 1    | 0     | 0           | 0            | 0    | (              | ) (        | )            | 0   | 0                  | 0            | 0 | 0        | 0          |
| .13 Harriett Dr. | 0                      | 0           | 1     | (           | 0     | 0             | 1                | . High    | Offset         | No                 | 0       | 1       | 0         | 0           | 0           | 1    | 0        | 1     | 0          | 0     | 1     | 0      | 0                   | 0    | 0     | 0           | 0            | 0    | C              | ) (        | )            | 0   | 0                  | 0            | 0 | 1        | 0          |
| 14 Harriett Dr.  | 1                      | 0           | 0     | (           | 0     | 0             | 1                | Low       | Offset         | No                 | 0       | 1       | 0         | 0           | 0           | 1    | 0        | 1     | 0          | 0     | 0     | 0      | 0                   | 1    | 0     | 0           | 0            | 0    | (              | ) (        | )            | 0   | 0                  | 0            | 0 | 0        | 0          |
| 18 Harriett Dr.  | 0                      | 0           | 1     |             | 0     | 0             | 1                | Low       | Offset         | No                 | 0       | 1       | 0         | 0           | 0           | 1    | 0        | 0     | 0          | 0     | 1     | 1      | 0                   | 0    | 0     | 0           | 0            | 0    | C              | ) (        | )            | 0   | 0                  | 0            | 0 | 1        | 0          |
| 21 Harriett Dr.  | 0                      | 0           | 1     | (           | 0     | 0             | 1                | . High    | Offset         | No                 | 0       | 1       | 0         | 0           | 0           | 1    | 0        | 0     | 0          | 0     | 1     | 0      | 0                   | 1    | 0     | 0           | 0            | 0    | (              | ) 1        | L            | 0   | 0                  | 0            | 0 | 0        | 0          |
| 22 Harriett Dr.  | 0                      | 1           | 0     | (           | 0     | 0             | 1                | . High    | Offset         | No                 | 0       | 1       | 0         | 0           | 0           | 1    | 0        | 1     | 0          | 0     | 0     | 0      | 0                   | 0    | 0     | 0           | 0            | 0    | C              | ) (        | )            | 0   | 0                  | 0            | 0 | 0        | 0          |
| 24 Harriett Dr.  | 0                      | 0           | 0     |             | 1     | 0             | 2                |           | L-Shape        | No                 | 0       | 1       | 0         | 0           | 0           | 1    | 0        | 0     | 0          | 0     | 1     | 1      | 0                   | 0    | 0     | 0           | 0            | 0    | (              | ) 1        | L            | 0   | 0                  | 0            | 0 | 0        | 0          |
| 25 Harriett Dr.  | 0                      | 0           | 1     | (           | 0     | 0             | 1                | . High    | Offset         | No                 | 0       | 1       | 0         | 0           | 0           | 1    | 0        | 0     | 0          | 0     | 1     | 0      | 0                   | 1    | 0     | 0           | 0            | 0    | C              | ) 1        | L            | 1   | 0                  | 0            | 0 | 0        | 0          |
| 28 Harriett Dr.  | 0                      | 0           | 1     | (           | 0     | 0             | 1                | . High    | Angular        | No                 | 0       | 0       | 1         | 0           | 0           | 1    | 0        | 0     | 0          | 0     | 1     | 0      | 0                   | 1    | 0     | 0           | 0            | 0    | (              | ) (        | )            | 0   | 0                  | 0            | 0 | 0        | 0          |
| 29 Harriett Dr.  | 0                      | 0           | 1     | (           | 0     | 0             | 1                | Low       | L-Shape        | No                 | 0       | 1       | 0         | 0           | 0           | 1    | 0        | 0     | 0          | 0     | 1     | 1      | 0                   | 1    | 0     | 0           | 0            | 0    | (              | ) (        | )            | 0   | 0                  | 0            | 0 | 0        | 0          |
| 32 Harriett Dr.  | 0                      | 0           | 1     | (           | 0     | 0             | 1                | . Low     | L-Shape        | No                 | 0       | 1       | 0         | 0           | 0           | 1    | 0        | 0     | 0          | 0     | 1     | 0      | 0                   | 1    | 0     | 0           | 0            | 0    | (              | ) (        | )            | 0   | 0                  | 0            | 0 | 0        | 0          |
| .33 Harriett Dr. | 1                      | 0           | 0     | (           | 0     | 0             | 1                | Medium    | L-Shape        | No                 | 0       | 1       | 0         | 0           | 0           | 1    | 0        | 1     | 0          | 0     | 0     | 0      | 0                   | 0    | 0     | 0           | 0            | 0    | C              | ) 1        | L            | 0   | 0                  | 0            | 0 | 0        | 0          |
| 37 Harriett Dr.  | 0                      | 0           | 1     | (           | 0     | 0             | 1                | . Medium  | Offset         | No                 | 0       | 1       | 0         | 0           | 0           | 1    | 0        | 1     | 0          | 0     | 1     | 0      | 0                   | 0    | 1     | 0           | 0            | 0    | (              | ) (        | )            | 0   | 0                  | 0            | 0 | 1        | 0          |
| 38 Harriett Dr.  | 0                      | 0           | 1     | (           | 0     | 0             | 1                | . High    | Offset         | No                 | 0       | 0       | 1         | 0           | 0           | 1    | 0        | 1     | 0          | 0     | 0     | 0      | 0                   | 1    | 0     | 0           | 0            | 0    | (              | ) 1        | L            | 0   | 0                  | 0            | 0 | 0        | 0          |
| 40 Harriett Dr.  | 0                      | 1           | 0     | (           | 0     | 0             | 1                |           | Offset         | No                 | 0       | 1       | 0         | 0           | 0           | 1    | 1        | 1     | 0          | 0     | 0     | 0      | 0                   | 0    | 0     | 0           | 0            | 0    | (              | ) (        | )            | 0   | 0                  | 0            | 0 | 0        | 0          |
| 41 Harriett Dr.  | 0                      | 0           | 1     | (           | 0     | 0             | 1                |           | Offset         | No                 | 0       | 1       | 0         | 0           | 0           | 1    | 0        | 1     | 0          | 0     | 0     | 1      | 0                   | 1    | 1     | 0           | 0            | 0    | C              | ) (        | )            | 0   | 0                  | 0            | 0 | 0        | 0          |
| 44 Harriett Dr.  | 0                      | 0           | 1     | (           | 0     | 0             | 1                | . High    | Offset         | No                 | 0       | 1       | 0         | 0           | 0           | 1    | 0        | 0     | 0          | 0     | 0     | 0      | 0                   | 0    | 0     | 0           | 0            | 0    | (              | ) (        | )            | 0   | 0                  | 0            | 0 | 1        | 0          |
| 45 Harriett Dr.  | 0                      | 0           | 1     | (           | 0     | 0             | 1                | Medium    | Offset         | No                 | 0       | 1       | 0         | 0           | 0           | 1    | 0        | 0     | 0          | 0     | 1     | 0      | 0                   | 0    | 0     | 0           | 0            | 0    | (              | ) 1        | L            | 0   | 0                  | 0            | 0 | 0        | 0          |
| 48 Harriett Dr.  | 0                      | 0           | 1     | (           | 0     | 0             | 2                |           | Offset         | No                 | 0       | 1       | 0         | 0           | 0           | 1    | 0        | 1     | 0          | 0     | 0     | 0      | 0                   | 1    | 0     | 0           | 0            | 0    | (              | ) (        | )            | 0   | 0                  | 0            | 0 | 0        | 0          |
| 49 Harriett Dr.  | 0                      | 0           | 1     |             | 0     | 0             | 1                | . High    | Offset         | No                 | 0       | 1       | 0         | 0           | 0           | 1    | 0        | 0     | 0          | 0     | 1     | 0      | 0                   | 1    | 0     | 0           | 0            | 0    | (              | ) (        | )            | 0   | 0                  | 0            | 0 | 1        | 0          |
| 52 Harriett Dr.  | 0                      | 0           | 1     | (           | 0     | 0             | 1                | Medium    | Offset         | No                 | 0       | 1       | 0         | 0           | 0           | 1    | 0        | 0     | 0          | 0     | 1     | 0      | 0                   | 0    | 0     | 0           | 0            | 0    | (              | ) (        | )            | 0   | 0                  | 0            | 0 | 1        | 0          |
| 00 Harriett Dr.  | 0                      |             | 0     |             | 0     | 0             |                  | Medium    | Offset         | Yes                | 0       | 1       | 0         | 0           | 0           | 1    | 0        | 1     | 0          | 0     | 0     | 0      | 0                   | 0    | 0     | 0           | 0            | 0    | (              | ) (        | )            | 0   | 0                  | 0            | 0 | 0        | 0          |
| 01 Harriett Dr.  | 0                      | 0           | 1     | (           | 0     | 0             | 1                | . High    | Rectangular    | Yes                | 0       | 1       | 0         | 0           | 0           | 1    | 0        | 1     | 0          | 0     | 0     | 0      | 0                   | 0    | 0     | 0           | 0            | 0    | (              | ) (        | )            | 0   | 0                  | 0            | 0 | 1        | 0          |
| 04 Harriett Dr.  | 0                      | 0           | 1     |             | 0     | 0             | 1                | . High    | Angular        | Yes                | 0       | 1       | 0         | 0           | 0           | 1    | 0        | 0     | 0          | 0     | 1     | 0      | 0                   | 1    | 0     | 0           | 0            | 0    | C              | ) (        | )            | 0   | 0                  | 0            | 0 | 1        | 0          |
| 07 Harriett Dr.  | 0                      | 0           | 1     | (           | 0     | 0             | 1                | _         | Rectangular    | No                 | 0       | 1       | 0         | 0           | 0           | 1    | 0        | 0     | 0          | 0     | 1     | 0      | 0                   | 0    | 0     | 0           | 0            | 0    | (              | ) 1        | L            | 0   | 0                  | 0            | 0 | 0        | 0          |
| .08 Harriett Dr. | 0                      |             |       |             |       | 0             | 1                | . High    | Offset         | No                 | 0       | 1       | 0         | 0           | 0           | 1    | 0        | 1     | 0          | 0     | 0     | 0      | 0                   | 1    | 0     | 0           | 0            | 0    | (              | ١ 1        |              | 0   | 0                  | 0            | 0 | 0        | 0          |