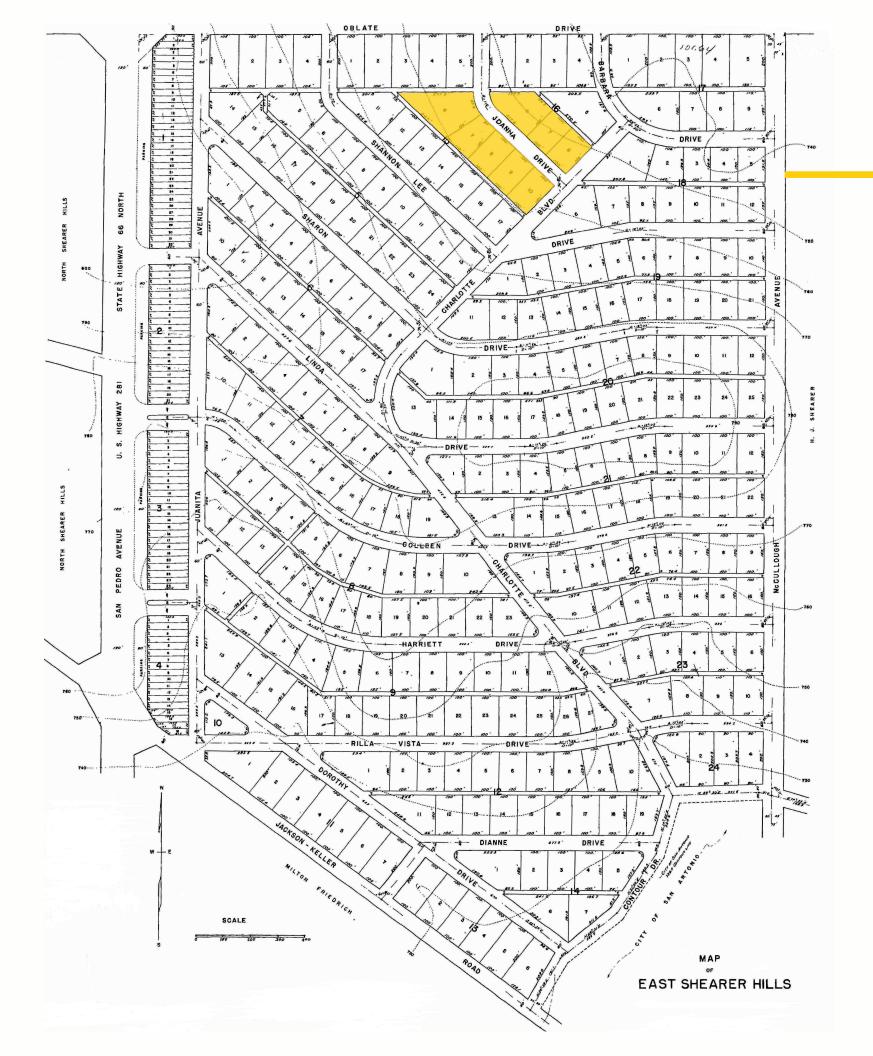

# History of Shearer Hills and North Central San Antonio

North Shearer Hills was platted by H. J. Shearer and recorded on June 16, 1947. (Pfieffer) The North Shearer Hills Neighborhood Association Neighborhood Plan recalled:

"As the city continued to grow, the need for additional residential sites led developer H. J. Shearer, to seek deeds to the area now known as Shearer Hills. It is reported that many of the streets were named after girl friends of his daughter (e.g. Anne Lewis, Susan Carrol, Veda Mae, etc.). As recently as 1949, the area was in nearly open country. Fields were evident east and north of the Oblate Fathers Seminary and east of San Pedro..... Utilities were limited; the water supply was a large pressure tank located in the vicinity of Jackson Keller and Ave Maria, just at the foot of the hill.... Septic tanks were used until the area was annexed by the City of San Antonio."

Map of San Antonio's northern city limits as of the late 1930's.