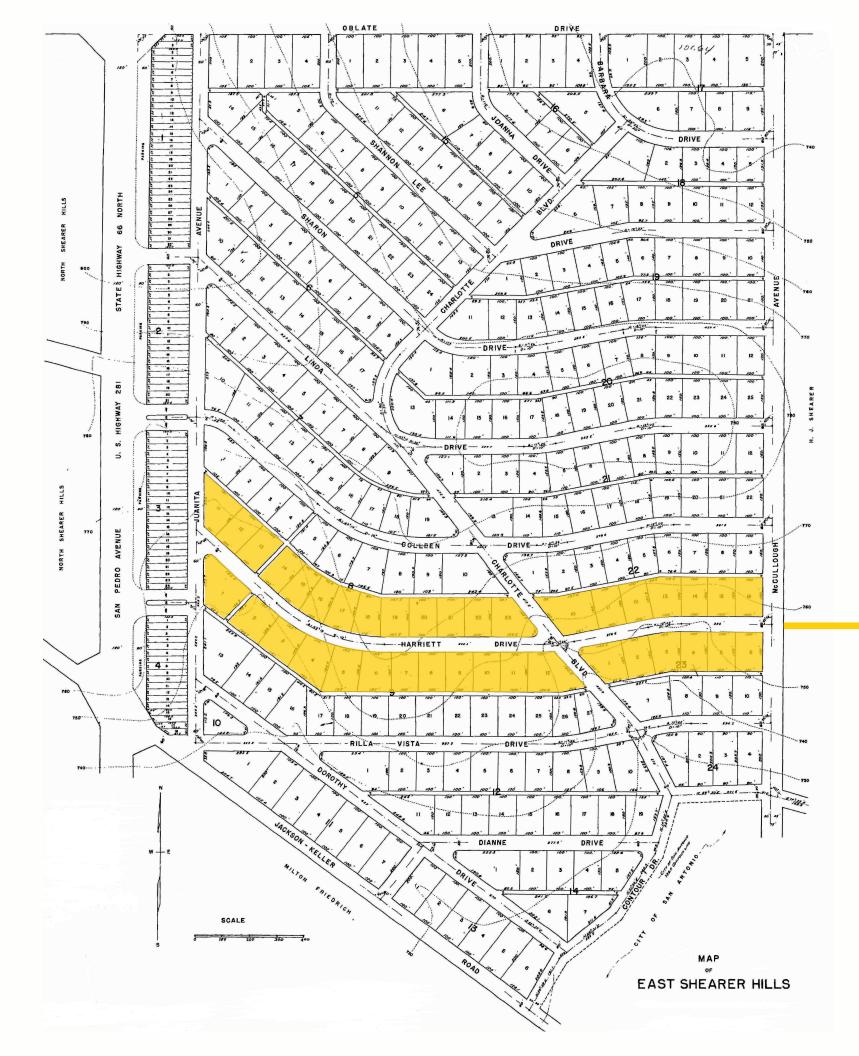

# History of Shearer Hills and North Central San Antonio

North Shearer Hills was platted by H. J. Shearer and recorded on June 16, 1947. (Pfieffer) The North Shearer Hills Neighborhood Association Neighborhood Plan recalled:

"As the city continued to grow, the need for additional residential sites led developer H. J. Shearer, to seek deeds to the area now known as Shearer Hills. It is reported that many of the streets were named after girl friends of his daughter (e.g. Anne Lewis, Susan Carrol, Veda Mae, etc.). As recently as 1949, the area was in nearly open country. Fields were evident east and north of the Oblate Fathers Seminary and east of San Pedro..... Utilities were limited; the water supply was a large pressure tank located in the vicinity of Jackson Keller and Ave Maria, just at the foot of the hill.... Septic tanks were used until the area was annexed by the City of San Antonio."