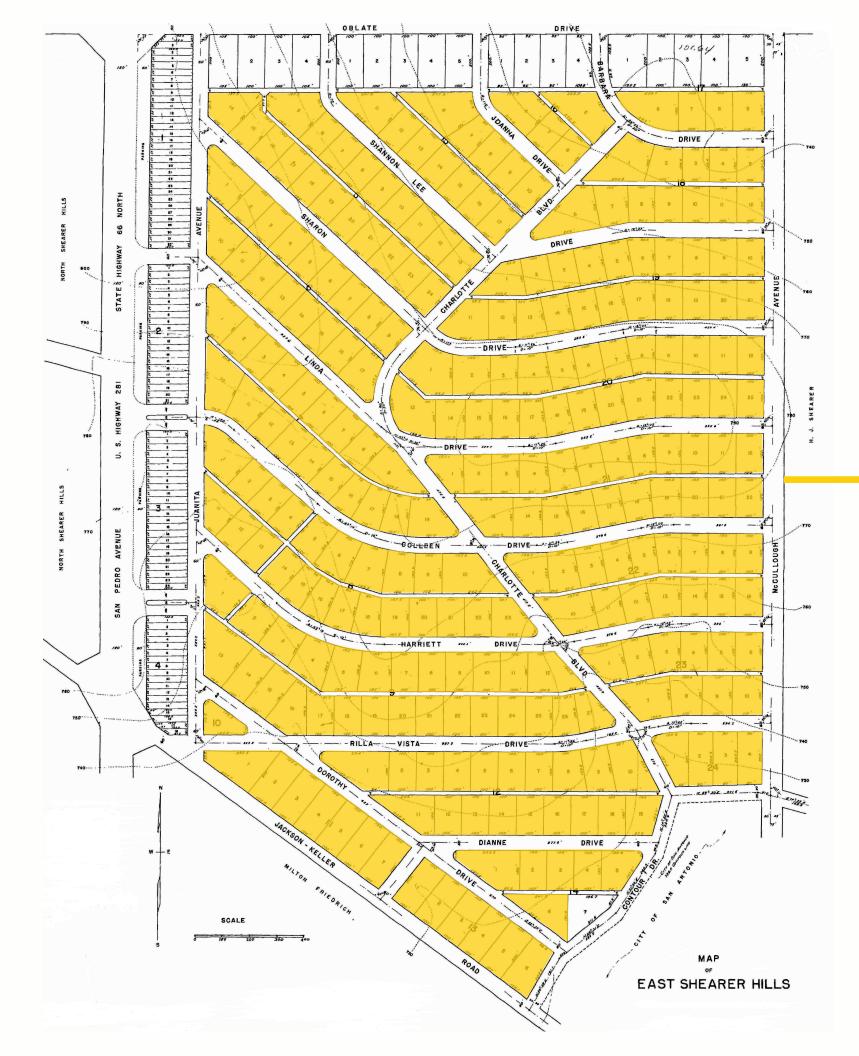

# History of Shearer Hills and North Central San Antonio

North Shearer Hills was platted by H. J. Shearer and recorded on June 16, 1947. (Pfieffer) The North Shearer Hills Neighborhood Association Neighborhood Plan recalled:

"As the city continued to grow, the need for additional residential sites led developer H. J. Shearer, to seek deeds to the area now known as Shearer Hills. It is reported that many of the streets were named after girl friends of his daughter (e.g. Anne Lewis, Susan Carrol, Veda Mae, etc.). As recently as 1949, the area was in nearly open country. Fields were evident east and north of the Oblate Fathers Seminary and east of San Pedro..... Utilities were limited; the water supply was a large pressure tank located in the vicinity of Jackson Keller and Ave Maria, just at the foot of the hill.... Septic tanks were used until the area was annexed by the City of San Antonio."